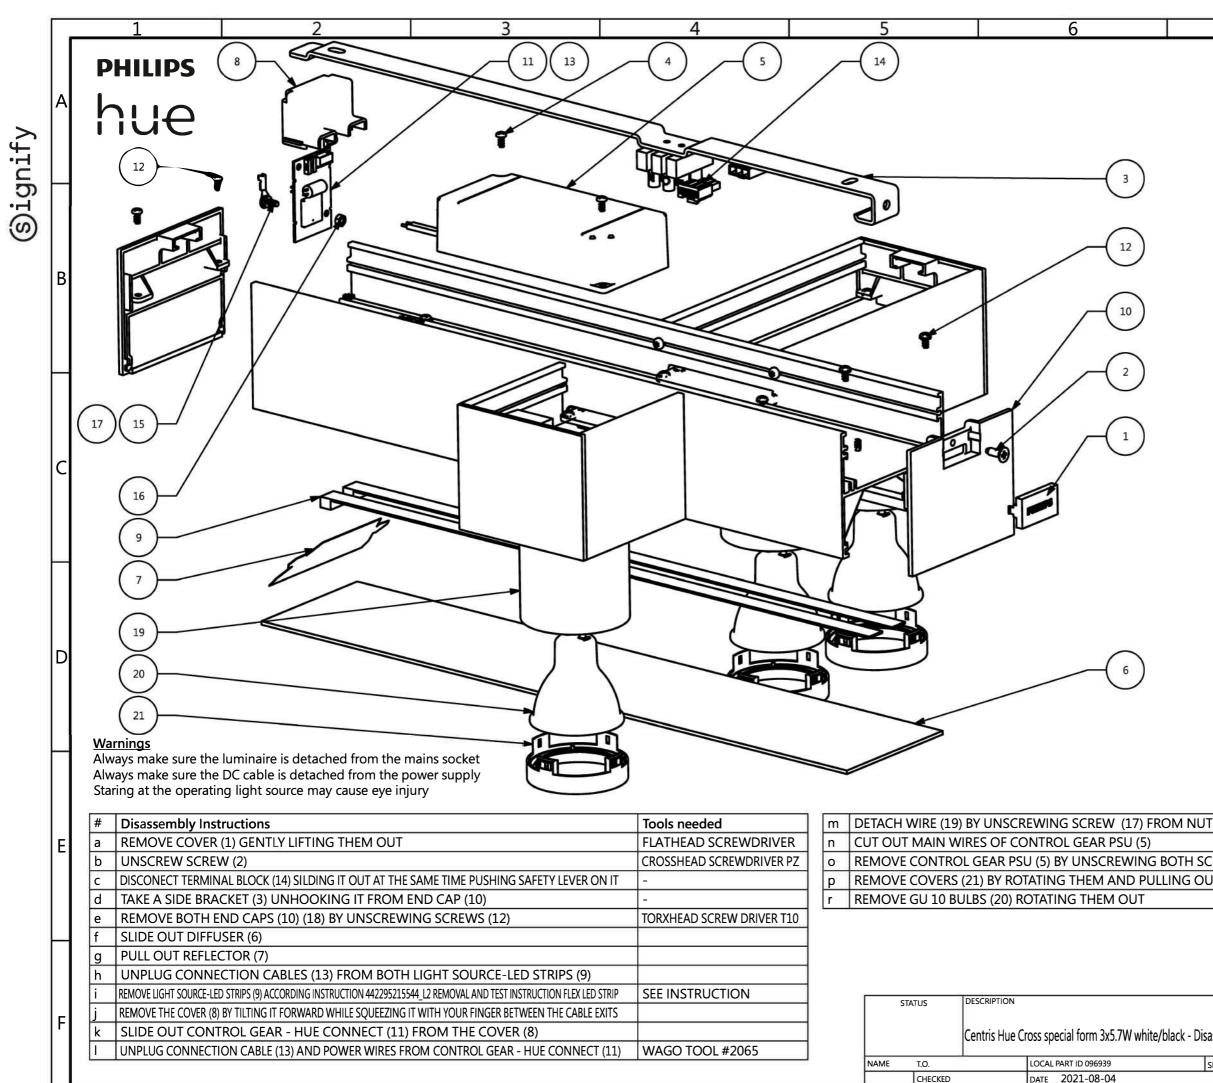

4

CHECKED

6

|                          | 8                             |                                                 |      |     |           |              |            |     |  |  |
|--------------------------|-------------------------------|-------------------------------------------------|------|-----|-----------|--------------|------------|-----|--|--|
|                          |                               |                                                 |      |     | 0         |              |            |     |  |  |
|                          |                               |                                                 |      |     |           |              |            |     |  |  |
| #                        | COMPO                         | OMPONENT                                        |      |     |           |              | 1          |     |  |  |
| 1                        | COVER                         | R                                               |      |     |           | <b>QTY</b> 2 | 1          |     |  |  |
| 2                        | SCREW                         |                                                 |      |     |           | 2            |            | '   |  |  |
| 3                        | BRACKET                       | •                                               |      |     |           | 1            |            |     |  |  |
| 4                        | SCREW                         |                                                 |      |     |           | 2            |            |     |  |  |
| 5                        |                               | ROL GEAR - PSU                                  |      |     |           |              | -          |     |  |  |
| 6                        | DIFFUSE                       |                                                 | - N  | F30 | 1         |              | H          |     |  |  |
| -                        | REFLECTOR                     |                                                 |      |     |           | 1            |            |     |  |  |
| 7                        |                               |                                                 |      |     |           |              |            |     |  |  |
| 8                        | COVER                         |                                                 |      |     |           |              |            |     |  |  |
| 9                        |                               | HT SOURCE - LED STRIP                           |      |     |           |              |            |     |  |  |
| 10                       | END CAP                       |                                                 |      |     | 1         |              | B          |     |  |  |
| 11                       |                               | ROL GEAR - HUE CONNECT                          |      |     |           |              |            | -   |  |  |
| 12                       | SCREW                         |                                                 |      |     | 4         |              |            |     |  |  |
| 13                       | CONNEC                        | NECTION CABLE                                   |      |     |           |              |            |     |  |  |
| 14                       | TERMINAL BLOCK                |                                                 |      |     |           | 1            |            |     |  |  |
| 15                       | SCREW                         | 1                                               |      |     |           |              |            |     |  |  |
| 16                       | NUT                           |                                                 |      |     |           | 1            |            |     |  |  |
| 17                       | WIRE                          |                                                 |      |     |           | 1            | 1          |     |  |  |
| 18                       | END CAP<br>TUBE<br>GU 10 BULB |                                                 |      |     |           | 1            | 1          |     |  |  |
| 19                       |                               |                                                 |      |     |           | 3            | 1          |     |  |  |
|                          |                               |                                                 |      |     |           | 3            |            |     |  |  |
| 21                       | COVER                         |                                                 |      |     |           | 3            |            |     |  |  |
|                          |                               |                                                 |      |     |           |              |            | D   |  |  |
| SK                       |                               | _                                               | olor |     | Country   |              |            |     |  |  |
| 915005928601 WHIT        |                               |                                                 |      |     | EU/UK     | -            |            |     |  |  |
| 915005928501 BLACK EU/UK |                               |                                                 |      |     |           |              |            |     |  |  |
|                          |                               |                                                 |      |     |           |              |            |     |  |  |
| UT (18) ALLEN KEY,       |                               |                                                 |      |     |           | NCER         |            |     |  |  |
|                          |                               |                                                 |      |     | LING PLIE |              |            | E   |  |  |
| SCREWS (4)               |                               |                                                 |      |     | N KEY     |              |            | -   |  |  |
| OUT FROM TUBES (19)      |                               |                                                 |      |     |           |              | -          |     |  |  |
|                          |                               |                                                 |      |     |           |              | Ĭ          |     |  |  |
|                          |                               |                                                 |      |     |           |              |            |     |  |  |
|                          |                               |                                                 |      |     |           |              |            |     |  |  |
| DESIGN ID                |                               |                                                 |      |     |           | 04           | 2021-08-04 |     |  |  |
| Disassembly i            |                               |                                                 |      |     |           |              |            |     |  |  |
| sh. 1 sh. 511            |                               |                                                 |      |     |           |              | A3-L       |     |  |  |
|                          |                               | CONFIDENTIAL PROPERTY OF © 2021 Signify Holding |      |     |           |              |            | . 1 |  |  |