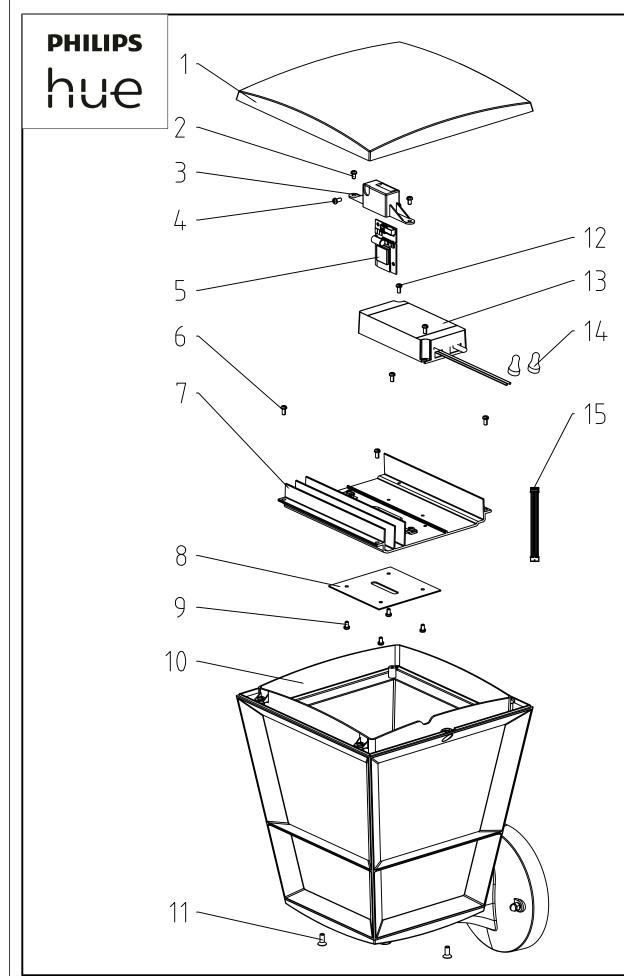

| #  | COMPONENT                  | QTY |
|----|----------------------------|-----|
| 1  | COVER                      | 1   |
| 2  | SCREW                      | 2   |
| 3  | BRACKET                    | 1   |
| 4  | SCREW                      | 1   |
| 5  | LIGHT SOURCE - HUE CONNECT | 1   |
| 6  | SCREW                      | 4   |
| 7  | HEAT SINK                  | 1   |
| 8  | LIGHT SOURCE - LED MODULE  | 1   |
| 9  | SCREW                      | 4   |
| 10 | CAGE                       | 1   |
| 11 | SCREW                      | 2   |
| 12 | SCREW                      | 2   |
| 13 | CONTROL GEAR - PSU         | 1   |
| 14 | CLOSED END CONNECTOR       | 2   |
| 15 | FLAT CABLE                 | 1   |

| # | Disassemble/dismantle steps                                                              | Tools needed                            |
|---|------------------------------------------------------------------------------------------|-----------------------------------------|
| а | REMOVE COVER (1) BY UNSCREWING THE SCREWS (11)                                           | CROSS HEAD SCREW DRIVER                 |
| b | REMOVE THE CLOSED END CONNECTORS (14)                                                    | PINCER                                  |
| С | REMOVE BRACKET (3) BY UNSCREWING THE SCREWS (2)                                          | CROSS HEAD SCREW DRIVER                 |
| d | REMOVE LIGHT SOURCE - HUE CONNECT (5) FROM BRACKET (3) BY UNSCREWING THE SCREW (4)       | CROSS HEAD SCREW DRIVER                 |
| е | REMOVE FLAT CABLE (15) FROM THE LIGHT SOURCE - HUE CONNECT (5)                           | -                                       |
| f | REMOVE WIRES OF THE CONTROL GEAR - PSU (13) FROM THE LIGHT SOURCE - HUE CONNECT (5)      | FLATHEAD SCREWDRIVER OR WAGO TOOL #2065 |
| g | REMOVE HEAT SINK (7) FROM THE CAGE (10) BY UNSCREWING THE SCREWS (6)                     | CROSS HEAD SCREW DRIVER                 |
| h | REMOVE LIGHT SOURCE - LED MODULE (8) FROM THE HEAT SINK (7) BY UNSCREWING THE SCREWS (9) | CROSS HEAD SCREW DRIVER                 |