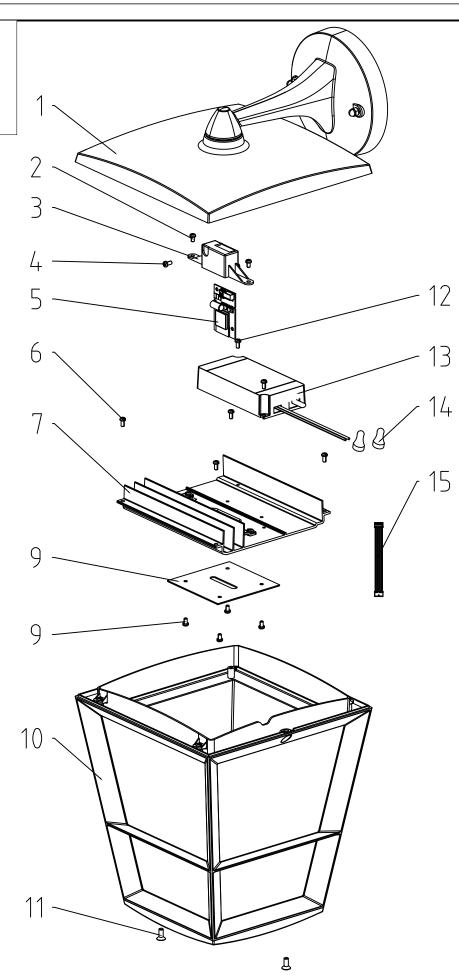

| #  | COMPONENT                  | QTY |
|----|----------------------------|-----|
| 1  | COVER                      | 1   |
| 2  | SCREW                      | 2   |
| 3  | BRACKET                    | 1   |
| 4  | SCREW                      | 1   |
| 5  | LIGHT SOURCE - HUE CONNECT | 1   |
| 6  | SCREW                      | 4   |
| 7  | HEAT SINK                  | 1   |
| 8  | LIGHT SOURCE - LED MODULE  | 1   |
| 9  | SCREW                      | 4   |
| 10 | CAGE                       | 1   |
| 11 | SCREW                      | 2   |
| 12 | SCREW                      | 2   |
| 13 | CONTROL GEAR - PSU         | 1   |
| 14 | CLOSED END CONNECTOR       | 2   |
| 15 | FLAT CABLE                 | 1   |
|    |                            |     |

| # | Disassemble/dismantle steps                                                              | Tools needed                            |  |
|---|------------------------------------------------------------------------------------------|-----------------------------------------|--|
| а | REMOVE COVER (1) BY UNSCREWING THE SCREWS (11)                                           | CROSS HEAD SCREW DRIVER                 |  |
| b | REMOVE THE CLOSED END CONNECTORS (14)                                                    | PINCER                                  |  |
| С | REMOVE BRACKET (3) BY UNSCREWING THE SCREWS (2)                                          | CROSS HEAD SCREW DRIVER                 |  |
| d | REMOVE LIGHT SOURCE - HUE CONNECT (5) FROM BRACKET (3) BY UNSCREWING THE SCREW (4)       | CROSS HEAD SCREW DRIVER                 |  |
| е | REMOVE FLAT CABLE (15) FROM THE LIGHT SOURCE - HUE CONNECT (5)                           | -                                       |  |
| f | REMOVE WIRES OF THE CONTROL GEAR - PSU (13) FROM THE LIGHT SOURCE - HUE CONNECT (5)      | FLATHEAD SCREWDRIVER OR WAGO TOOL #2065 |  |
| g | REMOVE HEAT SINK (7) FROM THE CAGE (10) BY UNSCREWING THE SCREWS (6)                     | CROSS HEAD SCREW DRIVER                 |  |
| h | REMOVE LIGHT SOURCE - LED MODULE (8) FROM THE HEAT SINK (7) BY UNSCREWING THE SCREWS (9) | CROSS HEAD SCREW DRIVER                 |  |