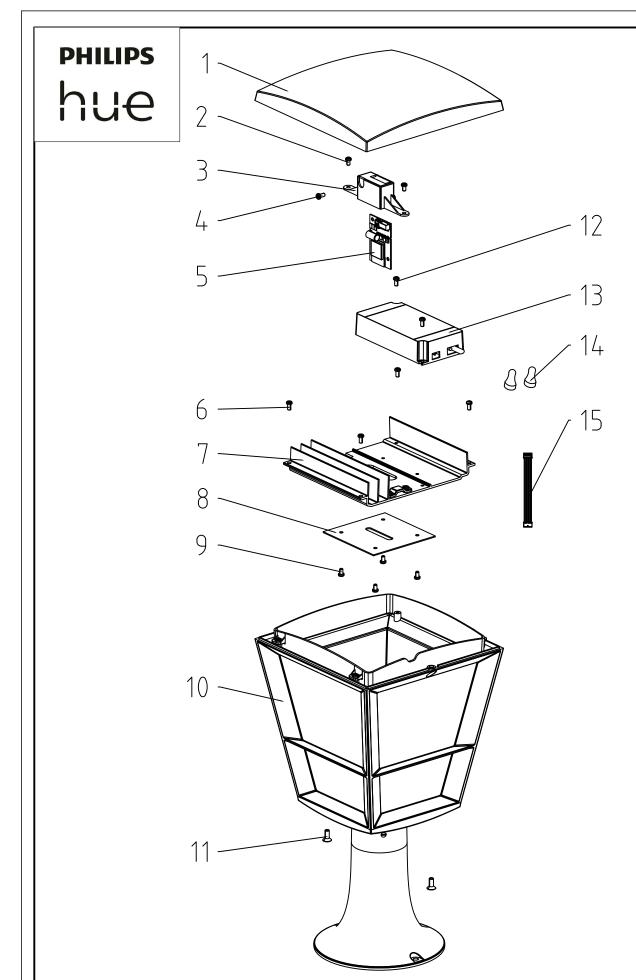

| #  | COMPONENT                  | QTY |
|----|----------------------------|-----|
| 1  | COVER                      | 1   |
| 2  | SCREW                      | 2   |
| 3  | BRACKET                    | 1   |
| 4  | SCREW                      | 1   |
| 5  | LIGHT SOURCE - HUE CONNECT | 1   |
| 6  | SCREW                      | 4   |
| 7  | HEAT SINK                  | 1   |
| 8  | LIGHT SOURCE - LED MODULE  | 1   |
| 9  | SCREW                      | 4   |
| 10 | CAGE                       | 1   |
| 11 | SCREW                      | 2   |
| 12 | SCREW                      | 2   |
| 13 | CONTROL GEAR - PSU         | 1   |
| 14 | CLOSED END CONNECTOR       | 2   |
| 15 | FLAT CABLE                 | 1   |

| # | Disassemble/dismantle steps                                                              | Tools needed                            |  |
|---|------------------------------------------------------------------------------------------|-----------------------------------------|--|
| а | REMOVE COVER (1) BY UNSCREWING THE SCREWS (11)                                           | CROSS HEAD SCREW DRIVER                 |  |
| b | REMOVE THE CLOSED END CONNECTORS (14)                                                    | PINCER                                  |  |
| С | REMOVE BRACKET (3) BY UNSCREWING THE SCREWS (2)                                          | CROSS HEAD SCREW DRIVER                 |  |
| d | REMOVE LIGHT SOURCE - HUE CONNECT (5) FROM BRACKET (3) BY UNSCREWING THE SCREW (4)       | CROSS HEAD SCREW DRIVER                 |  |
| е | REMOVE FLAT CABLE (15) FROM THE LIGHT SOURCE - HUE CONNECT (5)                           | -                                       |  |
| f | REMOVE WIRES OF THE CONTROL GEAR - PSU (13) FROM THE LIGHT SOURCE - HUE CONNECT (5)      | FLATHEAD SCREWDRIVER OR WAGO TOOL #2065 |  |
| g | REMOVE HEAT SINK (7) FROM THE CAGE (10) BY UNSCREWING THE SCREWS (6)                     | CROSS HEAD SCREW DRIVER                 |  |
| h | REMOVE LIGHT SOURCE - LED MODULE (8) FROM THE HEAT SINK (7) BY UNSCREWING THE SCREWS (9) | CROSS HEAD SCREW DRIVER                 |  |