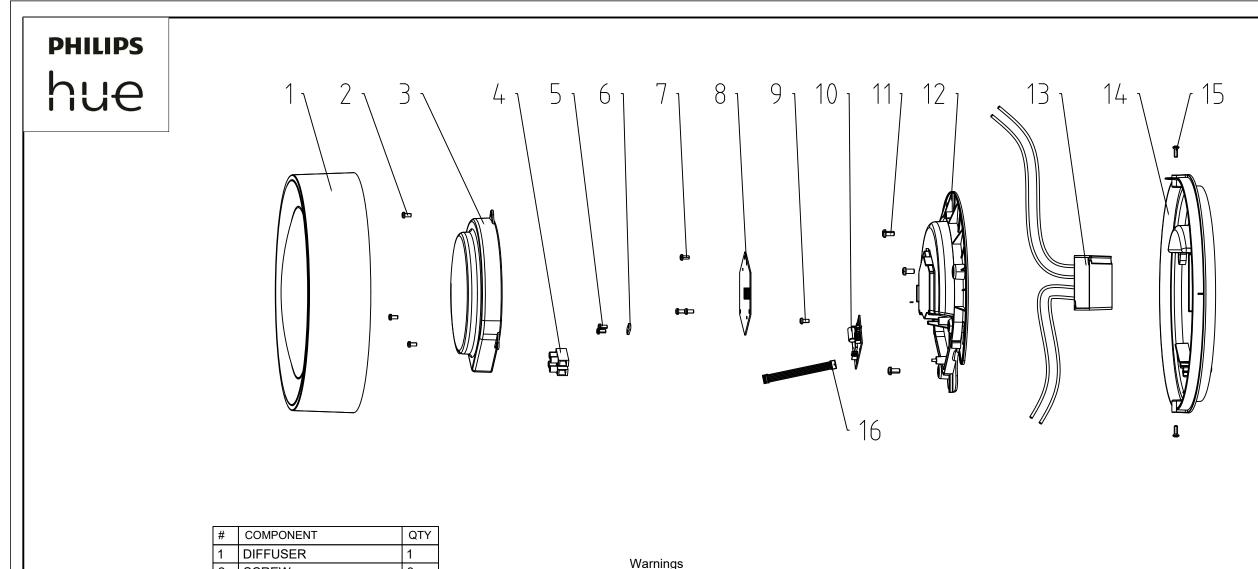

| #  | COMPONENT                  | QTY |
|----|----------------------------|-----|
| 1  | DIFFUSER                   | 1   |
| 2  | SCREW                      | 3   |
| 3  | LENS                       | 1   |
| 4  | TERMINAL BLOCK             | 1   |
| 5  | SCREW                      | 2   |
| 6  | CLAMPER                    | 1   |
| 7  | SCREW                      | 3   |
| 8  | LIGHT SOURCE -LED MODULE   | 1   |
| 9  | SCREW                      | 1   |
| 10 | LIGHT SOURCE - HUE CONNECT | 1   |
| 11 | SCREW                      | 3   |
| 12 | HEAT SINK                  | 1   |
| 13 | CONTROL GEAR - PSU         | 1   |
| 14 | BASE                       | 1   |
| 15 | SCREW                      | 2   |
| 16 | FLAT CABLE                 | 1   |

| # | Disassemble/dismantle steps                                                                       | Tools needed                            |
|---|---------------------------------------------------------------------------------------------------|-----------------------------------------|
| а | REMOVE DIFFUSER (1) BY UNSCREWING THE SCREWS (15)                                                 | CROSS HEAD SCREW DRIVER                 |
| b | REMOVE LENS (3) BY UNSCREWING THE SCREWS (2)                                                      | CROSS HEAD SCREW DRIVER                 |
| С | REMOVE FLAT CABLE (16) FROM THE LIGHT SOURCE - LED MODULE (8) AND LIGHT SOURCE - HUE CONNECT (10) | -                                       |
| d | REMOVE WIRES OF THE CONTROL GEAR - PSU (13) FROM THE LIGHT SOURCE - HUE CONNECT (10)              | FLATHEAD SCREWDRIVER OR WAGO TOOL #2065 |
| е | REMOVE THE LIGHT SOURCE - LED MODULE (8) BY UNSCREWING THE SCREWS (7)                             | CROSS HEAD SCREW DRIVER                 |
| f | REMOVE THE LIGHT SOURCE - HUE CONNECT (10) BY UNSCREWING THE SCREW (9)                            | CROSS HEAD SCREW DRIVER                 |
| g | REMOVE TERMINAL BLOCK (4) BY UNSCREWING WIRES OF THE CONTROL GEAR - PSU (13)                      | FLAT HEAD SCREW DRIVER                  |
| h | REMOVE CLAMPER (6) BY UNSCREWING THE SCREWS (5)                                                   | CROSS HEAD SCREW DRIVER                 |
| i | REMOVE HEAT SINK (12) FROM THE BASE (14) BY UNSCREWING THE SCREWS (111)                           | CROSS HEAD SCREW DRIVER                 |
| j | REMOVE THE CONTROL GEAR - PSU (13)                                                                | -                                       |