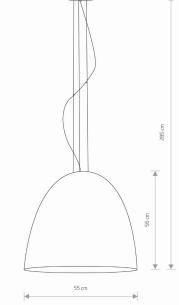

## Nowodvorski

| CATA | LOGUE | CARD |
|------|-------|------|
|------|-------|------|

| LUMINAIRE MODEL               | EGG L             | CATALOGUE GROUP   | KATALOG 2022   |  |
|-------------------------------|-------------------|-------------------|----------------|--|
|                               | 9023              | COUNTRY OF ORIGIN | MADE IN POLAND |  |
| LIGHT SOURCE                  | E27               |                   |                |  |
| LIGHT SOURCES TYPE            | Replaceable       |                   |                |  |
| MAXIMUM WATTAGE               | 5x40W             |                   |                |  |
| LAMP INCLUDES SOURCE OF LIGHT | No                |                   |                |  |
| NUMBER OF LIGHT SOURCES       | 5                 |                   |                |  |
| IP                            | IP20              |                   |                |  |
|                               | Interior use      |                   |                |  |
| ERE C E ERE 🕑 🗷 🛟 🤅           |                   |                   |                |  |
| PACKAGE DIMENSIONS            | 6cm/56cm/53cm     |                   |                |  |
| NET/GROSS WEIGHT              | 4,05kg/5,7kg      |                   |                |  |
| ASSEMBLY METHOD               | Bridge            |                   |                |  |
| LEADING/SUPPLEMENTARY COLOR   | White,Gold        |                   |                |  |
| MATERIALS Composite,Pa        | inted steel,Steel |                   |                |  |
| STYLE                         | Modern            |                   |                |  |
| ELECTRICAL SECURITY CLASS     |                   | DIMENSIONS        |                |  |
| POWER SUPPLY ~2               | 20-230V/50/60Hz   | - R               |                |  |
|                               |                   |                   |                |  |