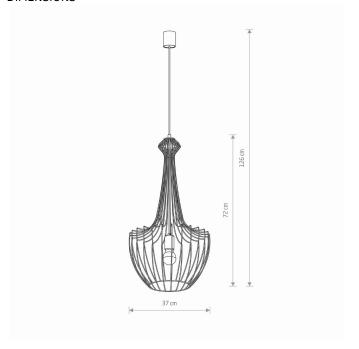

39cm/39cm/75cm

(L/W/H)

PACKAGE DIMENSIONS

**NET/GROSS WEIGHT** 1,62kg/2,83kg ASSEMBLY METHOD **Bridge** LEADING/SUPPLEMENTARY COLOR Brass, Black

MATERIALS **Brass-plated steel, Painted steel STYLE** Modern

**ELECTRICAL SECURITY CLASS** 

**POWER SUPPLY** ~220-230V/50/60Hz

**I** DIMENSIONS