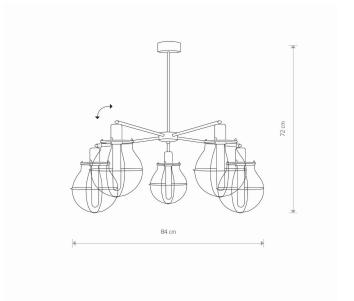

Interior use

PACKAGE DIMENSIONS (L/W/H)

70cm/70cm/26cm

**NET/GROSS WEIGHT** 2,67kg/3,76kg ASSEMBLY METHOD **Bridge** LEADING/SUPPLEMENTARY COLOR Black,Copper

MATERIALS Painted steel, Copper-clad steel **STYLE Industrial** 

**ELECTRICAL SECURITY CLASS** 

**POWER SUPPLY** ~220-230V/50/60Hz

**I** DIMENSIONS