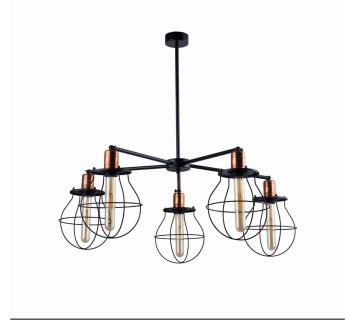

## **CATALOGUE CARD**

LUMINAIRE MODEL MANUFACTURE CATALOGUE GROUP 9738

**COUNTRY OF ORIGIN** 

**KATALOG 2022 MADE IN POLAND** 

LIGHT SOURCE **E27** LIGHT SOURCES TYPE Replaceable MAXIMUM WATTAGE 5x60W LAMP INCLUDES SOURCE OF LIGHT No NUMBER OF LIGHT SOURCES 5 ΙP **IP20** 

Interior use

PACKAGE DIMENSIONS (L/W/H)

70cm/70cm/26cm

**NET/GROSS WEIGHT** 2,67kg/3,76kg ASSEMBLY METHOD **Bridge** LEADING/SUPPLEMENTARY COLOR Black,Copper

MATERIALS Painted steel, Copper-clad steel **STYLE Industrial** 