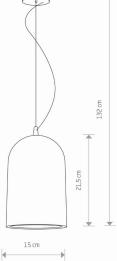

## CATALOGUE CARD

| LUMINAIRE MODEL                 | LAVA                | CATALOGUE GROUP   | KATALOG 2022   |
|---------------------------------|---------------------|-------------------|----------------|
|                                 | 6855                | COUNTRY OF ORIGIN | MADE IN POLAND |
| LIGHT SOURCE                    | E27                 |                   |                |
| LIGHT SOURCES TYPE              | Replaceable         |                   |                |
| MAXIMUM WATTAGE                 | 1x60W               |                   |                |
| LAMP INCLUDES SOURCE OF LIGHT   | No                  | ,                 |                |
| NUMBER OF LIGHT SOURCES         | 1                   |                   |                |
| IP                              | IP20                | N                 |                |
|                                 | Interior use        |                   |                |
| ERECEĽK @ ጃ €                   | <u>ا</u>            |                   | 2              |
| PACKAGE DIMENSIONS 2<br>(L/W/H) | 27cm/16,5cm/16,5cm  |                   |                |
| NET/GROSS WEIGHT                | 2,43kg/2,69kg       |                   |                |
| ASSEMBLY METHOD                 | Bridge              |                   |                |
| LEADING/SUPPLEMENTARY COLOR     | Gray                |                   |                |
| MATERIALS Concrete,P            | ainted steel,Chrome |                   |                |
| STYLE                           | Modern              |                   |                |
| ELECTRICAL SECURITY CLASS       | I                   | DIMENSIONS        |                |
| POWER SUPPLY                    | ~220-230V/50/60Hz   |                   |                |
|                                 |                     |                   |                |
|                                 |                     |                   |                |
|                                 |                     | $\backslash$      |                |
|                                 |                     |                   |                |