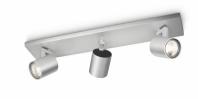

# Runner bar/tube aluminium 3x50W 230V

Runner - bar/tube - Aluminum - 3 pcs - 50 W

Runner - Residential collection.

#### **Product data**

| General information      |                          |
|--------------------------|--------------------------|
| Number of light sources  | 3 pcs                    |
| Lamp holder              | GU10                     |
| Protection class IEC     | Safety class I           |
| Family name              | Runner                   |
| Product type             | bar/tube                 |
| Lamp type                | HA050                    |
|                          |                          |
| Operating and electrical |                          |
| Maximum lamp power       | 50 W                     |
|                          |                          |
| Mechanical and housing   |                          |
| Color                    | Aluminum                 |
|                          |                          |
| Approval and application |                          |
| Ingress protection code  | IP20 [ Finger-protected] |