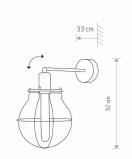

Interior use

EHI ( € 5 k €

PACKAGE DIMENSIONS

33cm/18cm/18cm

(L/W/H)

**NET/GROSS WEIGHT** 0,53kg/0,76kg ASSEMBLY METHOD **Bridge** 

LEADING/SUPPLEMENTARY COLOR Black,Copper

MATERIALS Painted steel, Copper-clad steel