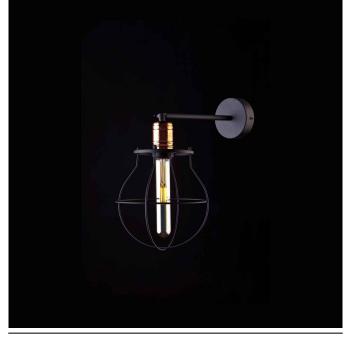

Interior use

EHI ( € 5 k €

PACKAGE DIMENSIONS

33cm/18cm/18cm

(L/W/H)

**NET/GROSS WEIGHT** 0,53kg/0,76kg ASSEMBLY METHOD **Bridge** 

LEADING/SUPPLEMENTARY COLOR Black,Copper

MATERIALS Painted steel, Copper-clad steel