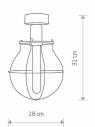

PACKAGE DIMENSIONS 21cm/21cm/21cm

(L/W/H)

**NET/GROSS WEIGHT** 0,37kg/0,63kg

ASSEMBLY METHOD **Bridge** LEADING/SUPPLEMENTARY COLOR Black,Copper

MATERIALS Painted steel, Copper-clad steel

**STYLE Industrial** 

**POWER SUPPLY** ~220-230V/50/60Hz

**ELECTRICAL SECURITY CLASS** 

**I** DIMENSIONS