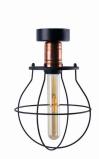

## **CATALOGUE CARD**

LUMINAIRE MODEL 9741

MANUFACTURE CATALOGUE GROUP **COUNTRY OF ORIGIN** 

**KATALOG 2022 MADE IN POLAND** 

LIGHT SOURCE **E27** LIGHT SOURCES TYPE Replaceable MAXIMUM WATTAGE 1x60W LAMP INCLUDES SOURCE OF LIGHT No NUMBER OF LIGHT SOURCES 1 ΙP **IP20** Interior use

PACKAGE DIMENSIONS 21cm/21cm/21cm

(L/W/H)

**NET/GROSS WEIGHT** 0,37kg/0,63kg

ASSEMBLY METHOD **Bridge** LEADING/SUPPLEMENTARY COLOR Black,Copper

MATERIALS Painted steel, Copper-clad steel

**STYLE Industrial** 