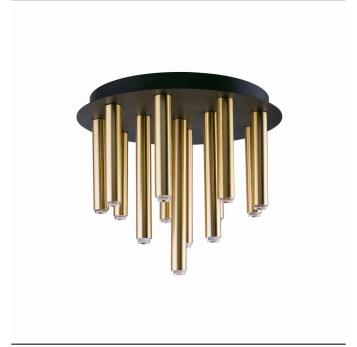

## **CATALOGUE CARD**

LUMINAIRE MODEL STALACTITE 9054

**STALACTITE** CATALOGUE GROUP **9054** COUNTRY OF ORIGIN

KATALOG 2022 MADE IN POLAND

LIGHT SOURCE

LIGHT SOURCES TYPE

MAXIMUM WATTAGE

LAMP INCLUDES SOURCE OF LIGHT

MATERIALS Solid brass, Painted steel

STYLE **Modern** 

ELECTRICAL SECURITY CLASS

POWER SUPPLY ~220-230V/50/60Hz

**DIMENSIONS** 