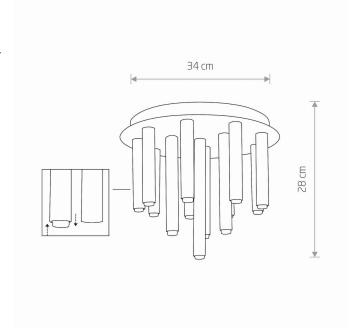

A++/A

PACKAGE DIMENSIONS 35cm/35cm/29cm

(L/W/H)

NET/GROSS WEIGHT

ASSEMBLY METHOD

Bridge

LEADING/SUPPLEMENTARY COLOR

Brass,Black

MATERIALS Solid brass, Painted steel

STYLE **Modern** 

ELECTRICAL SECURITY CLASS

POWER SUPPLY ~220-230V/50/60Hz

**DIMENSIONS** 