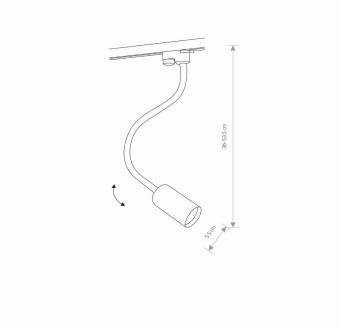

## **CATALOGUE CARD**

LUMINAIRE MODEL

9332

PROFILE EYE FLEX CATALOGUE GROUP **COUNTRY OF ORIGIN** 

**KATALOG 2022 MADE IN POLAND** 

LIGHT SOURCE **GU10** LIGHT SOURCES TYPE Replaceable MAXIMUM WATTAGE 1x10W only LED LAMP INCLUDES SOURCE OF LIGHT NUMBER OF LIGHT SOURCES 1 ΙP **IP20** 

Interior use

PACKAGE DIMENSIONS

60,5cm/9cm/9cm

(L/W/H)

**NET/GROSS WEIGHT** 0,47kg/0,66kg

ASSEMBLY METHOD **Works with Profile System** 

LEADING/SUPPLEMENTARY COLOR

MATERIALS Painted steel, Flexible stem, Plastic

**STYLE** Modern

**ELECTRICAL SECURITY CLASS** 

**POWER SUPPLY** ~220-230V/50/60Hz

**II** DIMENSIONS