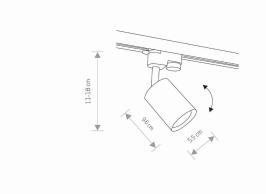

LAMP INCLUDES SOURCE OF LIGHT No NUMBER OF LIGHT SOURCES 1

ΙP **IP20** 

Interior use

PACKAGE DIMENSIONS 19cm/6.5cm/9cm

(L/W/H)

**NET/GROSS WEIGHT** 0.28kg/0.33kg

ASSEMBLY METHOD **Works with Profile System** 

LEADING/SUPPLEMENTARY COLOR White

Painted steel, Plastic PC, Chrome MATERIALS

**STYLE** Modern

**ELECTRICAL SECURITY CLASS** 

**POWER SUPPLY** ~220-230V/50/60Hz

**II** DIMENSIONS