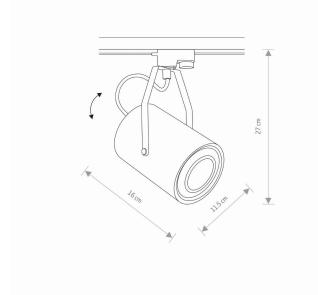

LAMP INCLUDES SOURCE OF LIGHT No

NUMBER OF LIGHT SOURCES 1 ΙP **IP20** 

Interior use

PACKAGE DIMENSIONS 17cm/17cm/27,5cm

(L/W/H)

**NET/GROSS WEIGHT** 0,93kg/1,13kg

ASSEMBLY METHOD **Works with Profile System** 

LEADING/SUPPLEMENTARY COLOR

MATERIALS Painted steel, Plastic PC

STYLE Modern

**ELECTRICAL SECURITY CLASS** 

**POWER SUPPLY** ~220-230V/50/60Hz

03139902090

**II** DIMENSIONS