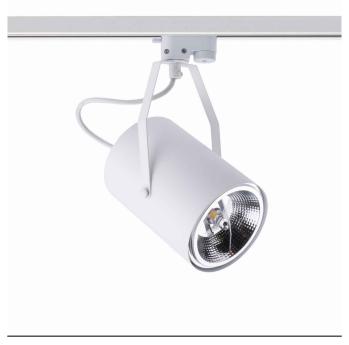

## **CATALOGUE CARD**

LUMINAIRE MODEL PROFILE BIT PLUS CATALOGUE GROUP 9020

**COUNTRY OF ORIGIN** 

**KATALOG 2022 MADE IN POLAND** 

LIGHT SOURCE **GU10 ES111** LIGHT SOURCES TYPE Replaceable MAXIMUM WATTAGE 1x75W

LAMP INCLUDES SOURCE OF LIGHT No

NUMBER OF LIGHT SOURCES 1 ΙP **IP20** 

Interior use

PACKAGE DIMENSIONS 17cm/17cm/27,5cm

(L/W/H)

**NET/GROSS WEIGHT** 0,93kg/1,13kg

ASSEMBLY METHOD **Works with Profile System** 

LEADING/SUPPLEMENTARY COLOR

MATERIALS Painted steel, Plastic PC

STYLE Modern

**ELECTRICAL SECURITY CLASS** 

**POWER SUPPLY** ~220-230V/50/60Hz

03139902090

**II** DIMENSIONS