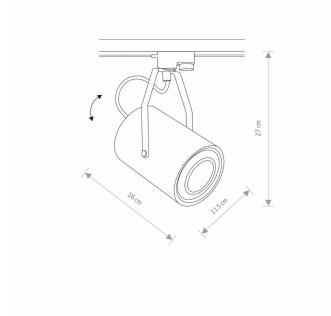

ΙP **IP20** 

Interior use

PACKAGE DIMENSIONS 17cm/17cm/27,5cm

(L/W/H)

**NET/GROSS WEIGHT** 0,93kg/1,13kg

ASSEMBLY METHOD **Works with Profile System** 

LEADING/SUPPLEMENTARY COLOR

**MATERIALS** Painted steel, Plastic PC