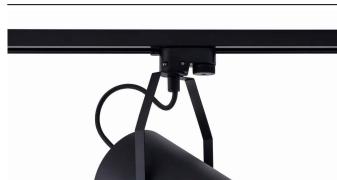

## **CATALOGUE CARD**

LUMINAIRE MODEL PROFILE BIT PLUS CATALOGUE GROUP

9018 **COUNTRY OF ORIGIN** 

**KATALOG 2022 MADE IN POLAND** 

LIGHT SOURCE **GU10 ES111** LIGHT SOURCES TYPE

Replaceable 1x75W

LAMP INCLUDES SOURCE OF LIGHT No NUMBER OF LIGHT SOURCES 1

ΙP **IP20** 

Interior use

PACKAGE DIMENSIONS 17cm/17cm/27,5cm

(L/W/H)

**NET/GROSS WEIGHT** 0,93kg/1,13kg

ASSEMBLY METHOD **Works with Profile System** 

LEADING/SUPPLEMENTARY COLOR

**MATERIALS** Painted steel, Plastic PC

STYLE Modern

**ELECTRICAL SECURITY CLASS** 

**POWER SUPPLY** ~220-230V/50/60Hz

**II** DIMENSIONS