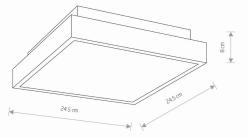

PACKAGE DIMENSIONS 32cm/12,5cm/32cm (L/W/H) **NET/GROSS WEIGHT** 1,67kg/1,84kg DIMENSIONS ASSEMBLY METHOD **Direct assembly** LEADING/SUPPLEMENTARY COLOR White,Chrome MATERIALS Aluminum, Plastic PS STYLE Modern ELECTRICAL SECURITY CLASS I POWER SUPPLY

~220-230V/50/60Hz 24.5 cm

| Item No. | POWER | COLOR TEMP | LUMEN | BEAM ANGLE | CRI  | IP   | LED BRAND | DRIVER BRAND | LIFETIME | WARRANTY |
|----------|-------|------------|-------|------------|------|------|-----------|--------------|----------|----------|
| 9500     | 18W   | 4000K      | 750lm | 120°       | ≥ 80 | IP44 | _         | _            | 20000h   | _        |