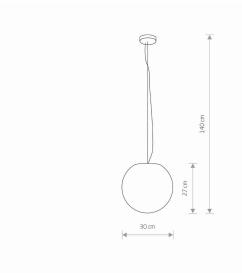

STYLE **Modern** DIMENSIONS

**ELECTRICAL SECURITY CLASS** 

**POWER SUPPLY** ~220-230V/50/60Hz

5903139975193