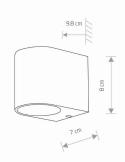

EHICER₩ 🖫 🖺

PACKAGE DIMENSIONS (L/W/H)

**NET/GROSS WEIGHT** 0,31kg/0,4kg ASSEMBLY METHOD **Direct assembly** LEADING/SUPPLEMENTARY COLOR **Graphite MATERIALS Painted aluminum, Glass** 

**STYLE** Modern

**ELECTRICAL SECURITY CLASS** 