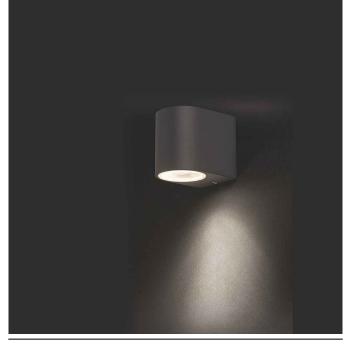

## **CATALOGUE CARD**

LUMINAIRE MODEL 9518

NICO CATALOGUE GROUP **COUNTRY OF ORIGIN** 

**KATALOG 2022** MADE IN P.R.C.

| GU10         | LIGHT SOURCE                  |
|--------------|-------------------------------|
| Replaceable  | LIGHT SOURCES TYPE            |
| 1x10W        | MAXIMUM WATTAGE               |
| No           | LAMP INCLUDES SOURCE OF LIGHT |
| 1            | NUMBER OF LIGHT SOURCES       |
| IP54         | IP                            |
| Exterior use |                               |

EHICER₩ 🖫 🖺

PACKAGE DIMENSIONS (L/W/H)

**NET/GROSS WEIGHT** 0,31kg/0,4kg ASSEMBLY METHOD **Direct assembly** LEADING/SUPPLEMENTARY COLOR **Graphite MATERIALS Painted aluminum, Glass** 

**STYLE** Modern

**ELECTRICAL SECURITY CLASS** 

**POWER SUPPLY** ~220-230V/50/60Hz