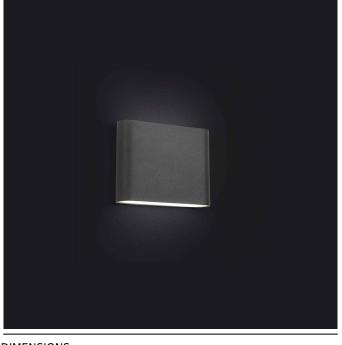

LUMINAIRE MODEL

6775

LIGHT SOURCE **LED** LIGHT SOURCES TYPE Integrated MAXIMUM WATTAGE **7W** LAMP INCLUDES SOURCE OF LIGHT Yes NUMBER OF LIGHT SOURCES 1 ΙP **IP54** 

**Exterior use** 

LIFETIME 8000h

PACKAGE DIMENSIONS 18,5cm/9,5cm/3,5cm

(L/W/H)

**NET/GROSS WEIGHT** 0,5kg/0,55kg ASSEMBLY METHOD **Direct assembly** LEADING/SUPPLEMENTARY COLOR **Graphite** 

**MATERIALS** Painted aluminum, Glass

STYLE

**ELECTRICAL SECURITY CLASS** 

POWER SUPPLY ~220-230V/50/60Hz

SEMI LED CATALOGUE GROUP **COUNTRY OF ORIGIN** 

**KATALOG 2022** MADE IN P.R.C.

Modern DIMENSIONS

| Item No. | POWER | COLOR TEMP | LUMEN | BEAM ANGLE | CRI  | IP   | LED BRAND | DRIVER BRAND | LIFETIME | WARRANTY |  |
|----------|-------|------------|-------|------------|------|------|-----------|--------------|----------|----------|--|
| 6775     | 7W    | 3000K      | 242lm | 120°       | ≥ 80 | IP54 | _         | _            | 8000h    | _        |  |