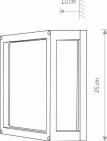

## CATALOGUE CARD

| LUMINAIRE MODEL               | INDUS              | CATALOGUE GROUP   | KATALOG 2022   |
|-------------------------------|--------------------|-------------------|----------------|
|                               | 4440               | COUNTRY OF ORIGIN | MADE IN P.R.C. |
| LIGHT SOURCE                  | E27                |                   |                |
| LIGHT SOURCES TYPE            | Replaceable        |                   |                |
| MAXIMUM WATTAGE               | 2x15W              |                   |                |
| LAMP INCLUDES SOURCE OF LIGHT | No                 |                   |                |
| NUMBER OF LIGHT SOURCES       | 2                  | •                 |                |
| IP                            | IP44               |                   |                |
|                               | Exterior use       |                   |                |
|                               | -)                 |                   |                |
| PACKAGE DIMENSIONS<br>(L/W/H) | 29cm/13cm/28,5cm   |                   |                |
| NET/GROSS WEIGHT              | 2,77kg/3,02kg      |                   |                |
| ASSEMBLY METHOD               | Direct assembly    |                   |                |
| LEADING/SUPPLEMENTARY COLOR   | Graphite           |                   |                |
| MATERIALS Pain                | ted aluminum,Glass |                   |                |
| STYLE                         | Modern             |                   |                |
| ELECTRICAL SECURITY CLASS     | I                  | DIMENSIONS        |                |
| POWER SUPPLY                  | ~220-230V/50/60Hz  |                   |                |
|                               |                    |                   | 10 cm          |
|                               |                    | 0                 |                |