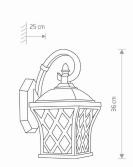

PACKAGE DIMENSIONS 25cm/36cm/20cm

(L/W/H)

**NET/GROSS WEIGHT** 1,67kg/2kg ASSEMBLY METHOD **Bridge** 

LEADING/SUPPLEMENTARY COLOR **Black MATERIALS** Painted aluminum, Glass

STYLE Classic

**ELECTRICAL SECURITY CLASS** 