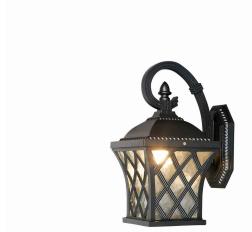

## **CATALOGUE CARD**

LUMINAIRE MODEL TAY CATALOGUE GROUP **KATALOG 2022** 5292 COUNTRY OF ORIGIN MADE IN P.R.C.

| E27          | LIGHT SOURCE                  |
|--------------|-------------------------------|
| Replaceable  | LIGHT SOURCES TYPE            |
| 60W          | MAXIMUM WATTAGE               |
| No           | LAMP INCLUDES SOURCE OF LIGHT |
| 1            | NUMBER OF LIGHT SOURCES       |
| IP23         | IP                            |
| Exterior use |                               |

PACKAGE DIMENSIONS 25cm/36cm/20cm

(L/W/H)

**NET/GROSS WEIGHT** 1,67kg/2kg ASSEMBLY METHOD **Bridge** 

LEADING/SUPPLEMENTARY COLOR **Black MATERIALS** Painted aluminum, Glass

STYLE Classic

**ELECTRICAL SECURITY CLASS** 