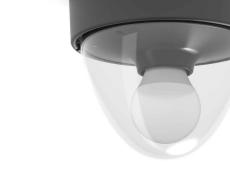

## **CATALOGUE CARD**

LUMINAIRE MODEL NOOK SENSOR CATALOGUE GROUP 7977

**COUNTRY OF ORIGIN** 

**KATALOG 2022 MADE IN POLAND** 

LIGHT SOURCE **E27** LIGHT SOURCES TYPE Replaceable MAXIMUM WATTAGE 1X10W only LED

LAMP INCLUDES SOURCE OF LIGHT No

NUMBER OF LIGHT SOURCES 1

ΙP **IP44** 

ΙK 09

Interior use

PACKAGE DIMENSIONS 18,5cm/18,5cm/16cm

(L/W/H)

**NET/GROSS WEIGHT** 0,34kg/0,45kg ASSEMBLY METHOD **Direct assembly** LEADING/SUPPLEMENTARY COLOR Black, Transpar

ent

Plastic ABS, Plastic PC DIMENSIONS **MATERIALS** 

**STYLE** Modern

**ELECTRICAL SECURITY CLASS** Ш

**POWER SUPPLY** 220-230V/50/60Hz