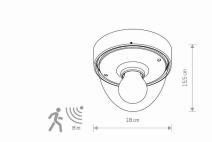

LAMP INCLUDES SOURCE OF LIGHT No

NUMBER OF LIGHT SOURCES 1

ΙP **IP44** 

ΙK 09

Interior use

PACKAGE DIMENSIONS 18,5cm/18,5cm/16cm

(L/W/H)

**NET/GROSS WEIGHT** 0,34kg/0,45kg ASSEMBLY METHOD **Direct assembly** LEADING/SUPPLEMENTARY COLOR Black, Transpar