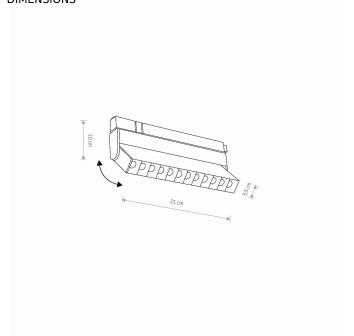

## Black DIMENSIONS

| Item No. | POWER | COLOR TEMP | LUMEN | BEAM ANGLE | CRI | IP   | LED BRAND | DRIVER BRAND | LIFETIME | WARRANTY |
|----------|-------|------------|-------|------------|-----|------|-----------|--------------|----------|----------|
| 10145    | 9W    | 3000K      | 800lm | 30°        | >90 | IP20 | OSRAM     | _            | 30000h   | _        |