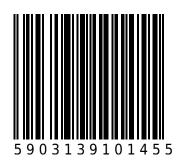

LUMINAIRE MODEL

LVM FOCUS OUT LED 9W CATALOGUE GROUP

10145

**COUNTRY OF ORIGIN** 

MADE IN P.R.C.

LIGHT SOURCE **LED** LIGHT SOURCES TYPE **Integrated** 

MAXIMUM WATTAGE 9W LAMP INCLUDES SOURCE OF LIGHT Yes

ΙP **IP20** 

Interior use

LIFETIME 30000h

THIS PRODUCT 10145 CONTAINS A LIGHT SOURCE 10605 OF ENERGY EFFICIENCY CLASS: E

PACKAGE DIMENSIONS

35.5cm/6cm/14cm

(L/W/H)

**NET/GROSS WEIGHT** 0.27kg/0.36kg

LEADING/SUPPLEMENTARY COLOR

**MATERIALS** Painted aluminum, Plastic STYLE Industrial **ELECTRICAL SECURITY CLASS** 

**POWER SUPPLY** DC 48V/-

## Black DIMENSIONS

| Item No. | POWER | COLOR TEMP | LUMEN | BEAM ANGLE | CRI | IP   | LED BRAND | DRIVER BRAND | LIFETIME | WARRANTY |
|----------|-------|------------|-------|------------|-----|------|-----------|--------------|----------|----------|
| 10145    | 9W    | 3000K      | 800lm | 30°        | >90 | IP20 | OSRAM     | _            | 30000h   | _        |