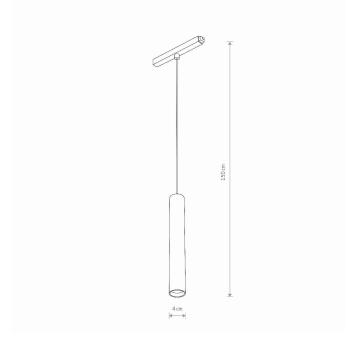

PACKAGE DIMENSIONS

7.5cm/7.5cm/35.5cm

(L/W/H)

**NET/GROSS WEIGHT** 0.43kg/0.50kg

LEADING/SUPPLEMENTARY COLOR **Black** 

MATERIALS Painted aluminum, Plastic

STYLE Modern

**ELECTRICAL SECURITY CLASS** Ш DC 48V/— POWER SUPPLY