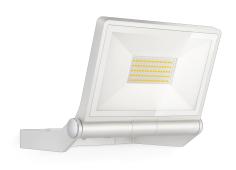

#### LED Floodlight without sensor

# **XLED ONE XL**

white EAN 4007841 065232

180° vertical

manufacture's warranty steinel.de/garantie

#### **Function description**

Powerful lighting very big on style. The XLED ONE XL with an output of 43 W delivers a powerful 3000 K and 4400 lm of warm white light. Tilting through 180°, the wall and ceiling spot is fitted with high-quality and particularly long-lasting LEDs with a service life of a good 30 years – without any ifs or buts. Protection class: IP44.