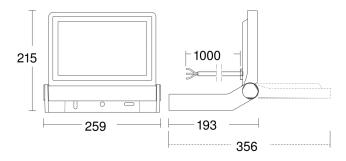

### **Technical specifications**

| Dimensions (L x W x H)                        | 193 x 259 x 215 mm       |
|-----------------------------------------------|--------------------------|
| Mains power supply                            | 230 – 240 V / 50 – 60 Hz |
| Output                                        | 43 W                     |
| Luminous flux                                 | 4400 lm                  |
| Colour temperature                            | 3000 K                   |
| Colour variation LED                          | SDCM3                    |
| Colour Rendering Index CRI                    | 80-89                    |
| With lamp                                     | Yes, STEINEL LED system  |
| Lamp                                          | LED cannot be replaced   |
| LED life expectancy (max. °C)                 | 50000 h                  |
| Drop in luminous flux in accordance with LM80 | L70B10                   |
| LED cooling system                            | Passive Thermo Control   |
| With motion detector                          | No                       |
| Photo-cell controller                         | No                       |
|                                               |                          |

## **Dimension Drawing**