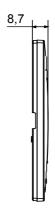

|                         |
| 650 °C                                                               | Glow wire test      | Opaque finish                                              | Finishing               |
| EGO SMART                                                            | Family              | 70 °C                                                      | Thermo-pressure with I  |
|                                                                      |                     | ne plate is equipped with a dot-matrix display and RGB LED | User interface          |
|                                                                      |                     | strips                                                     |                         |

## **DIMENSIONAL**





## **TECHNICAL SYMBOLOGY**



## STANDARDS/APPROVALS