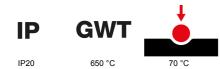

| 3 modules                                                            | Description         | Soft copper                                                | Colour                  |
|----------------------------------------------------------------------|---------------------|------------------------------------------------------------|-------------------------|
| Via one of the suitable connected devices installed within it or via | Power supply        | GW16803N                                                   | For support codes       |
| dedicated power supply unit GWA1700                                  |                     |                                                            |                         |
| -5 ÷ +45 °C                                                          | Working temperature | 2014/35/EU, 2014/30/EU, 2011/65/EU + 2015/863, EN          | Standard                |
|                                                                      |                     | 62368-1, EN 55032, EN 55035, EN IEC 63000                  |                         |
| IP20                                                                 | IP degree           | ndensative) Max 93%                                        | Relative humidity (non- |
| Painted technopolymer                                                | Material            | System information/status with messages on the display and | Functions               |
|                                                                      |                     | notifications by RGB LED strips.                           |                         |
| 650 °C                                                               | Glow wire test      | Opaque finish                                              | Finishing               |
| EGO SMART                                                            | Family              | 70 °C                                                      | Thermo-pressure with I  |
|                                                                      |                     | ne plate is equipped with a dot-matrix display and RGB LED | User interface          |
|                                                                      |                     | strips                                                     |                         |

## **TECHNICAL SYMBOLOGY**

## STANDARDS/APPROVALS