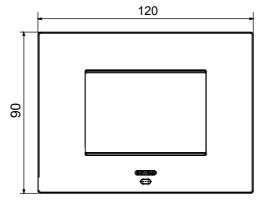

|                         |
| 650 °C                                                               | Glow wire test      | Opaque finish                                              | Finishing               |
| EGO SMART                                                            | Family              | 70 °C                                                      | Thermo-pressure with I  |
|                                                                      |                     | ne plate is equipped with a dot-matrix display and RGB LED | User interface          |
|                                                                      |                     | strips                                                     |                         |

## **DIMENSIONAL**





## **TECHNICAL SYMBOLOGY**



## STANDARDS/APPROVALS