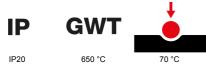

| Culoare                  | Brown shade                                                 | Descriere                | 4 modul                                                          |
|--------------------------|-------------------------------------------------------------|--------------------------|------------------------------------------------------------------|
| Pentru montaj suport     | GW16804N                                                    | Sursă de alimentare      | Via one of the suitable connected devices installed within it or |
|                          |                                                             |                          | via dedicated power supply unit GWA1700                          |
| Standard                 | 2014/35/EU, 2014/30/EU, 2011/65/EU + 2015/863, EN           | Temperatură de funcționa | re -5 +45 °C                                                     |
|                          | 62368-1, EN 55032, EN 55035, EN IEC 63000                   |                          |                                                                  |
| Relative humidity (non-o | condensative) Max 93%                                       | Clasă de protecție IP    | IP20                                                             |
| Funcții                  | System information/status with messages on the display and  | Material                 | Painted technopolymer                                            |
|                          | notifications by RGB LED strips.                            |                          |                                                                  |
| Finisare                 | Finisaj mat                                                 | Glow test conductori     | 650 °C                                                           |
| Termo-presiune cu bilă   | 70 °C                                                       | Familie                  | EGO SMART                                                        |
| User interface           | The plate is equipped with a dot-matrix display and RGB LED |                          |                                                                  |
|                          | strips                                                      |                          |                                                                  |

## TECHNICAL SYMBOLOGY