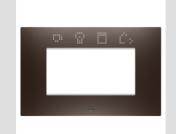

#### Connected SMART HOME

Smart plate can be used with Home Gateway for "CONNECTED SMART HOME" solutions. The EGO SMART plates integrate with the connected devices of the ChoruSmart system, they go beyond pure aesthetics and become an element of interaction with the user. The plates communicate with the other connected devices and, using RGB perimeter LED strips and a graphic display, can communicate operating statuses and any alarms detected by the smart functions that control the home to the user. The traditional EGO SMART and EGO plates can be used in the same system as they are designed to blend in perfectly.

| Culoare                  | Brown shade                                                 | Descriere                | 4 modul                                                          |
|--------------------------|-------------------------------------------------------------|--------------------------|------------------------------------------------------------------|
| Pentru montaj suport     | GW16804N                                                    | Sursă de alimentare      | Via one of the suitable connected devices installed within it or |
|                          |                                                             |                          | via dedicated power supply unit GWA1700                          |
| Standard                 | 2014/35/EU, 2014/30/EU, 2011/65/EU + 2015/863, EN           | Temperatură de funcționa | re -5 +45 °C                                                     |
|                          | 62368-1, EN 55032, EN 55035, EN IEC 63000                   |                          |                                                                  |
| Relative humidity (non-o | condensative) Max 93%                                       | Clasă de protecție IP    | IP20                                                             |
| Funcții                  | System information/status with messages on the display and  | Material                 | Painted technopolymer                                            |
|                          | notifications by RGB LED strips.                            |                          |                                                                  |
| Finisare                 | Finisaj mat                                                 | Glow test conductori     | 650 °C                                                           |
| Termo-presiune cu bilă   | 70 °C                                                       | Familie                  | EGO SMART                                                        |
| User interface           | The plate is equipped with a dot-matrix display and RGB LED |                          |                                                                  |
|                          | strips                                                      |                          |                                                                  |