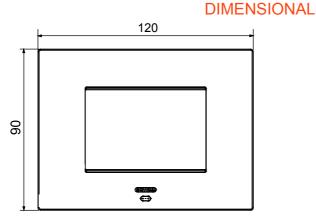

| Colour                                       | Satin black                                                                                    | Description         | 3 modules                                                                                                |
|----------------------------------------------|------------------------------------------------------------------------------------------------|---------------------|----------------------------------------------------------------------------------------------------------|
| For support codes                            | GW16803N                                                                                       | Power supply        | Via one of the suitable connected devices installed within it or via dedicated power supply unit GWA1700 |
| Standard                                     | 2014/35/EU, 2014/30/EU, 2011/65/EU + 2015/863, EN<br>62368-1, EN 55032, EN 55035, EN IEC 63000 | Working temperature | -5 ÷ +45 °C                                                                                              |
| Relative humidity (non-condensative) Max 93% |                                                                                                | IP degree           | IP20                                                                                                     |
| Functions                                    | System information/status with messages on the display and notifications by RGB LED strips.    | Material            | Painted technopolymer                                                                                    |
| Finishing                                    | Opaque finish                                                                                  | Glow wire test      | 650 °C                                                                                                   |
| Thermo-pressure with ball 70 °C              |                                                                                                | Family              | EGO SMART                                                                                                |
| User interface                               | The plate is equipped with a dot-matrix display and RGB LED strips                             |                     |                                                                                                          |