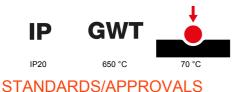

| Colour                                       | Satin black                                                                                    | Description         | 3 modules                                                                                                |
|----------------------------------------------|------------------------------------------------------------------------------------------------|---------------------|----------------------------------------------------------------------------------------------------------|
| For support codes                            | GW16803N                                                                                       | Power supply        | Via one of the suitable connected devices installed within it or via dedicated power supply unit GWA1700 |
| Standard                                     | 2014/35/EU, 2014/30/EU, 2011/65/EU + 2015/863, EN<br>62368-1, EN 55032, EN 55035, EN IEC 63000 | Working temperature | -5 ÷ +45 °C                                                                                              |
| Relative humidity (non-condensative) Max 93% |                                                                                                | IP degree           | IP20                                                                                                     |
| Functions                                    | System information/status with messages on the display and notifications by RGB LED strips.    | Material            | Painted technopolymer                                                                                    |
| Finishing                                    | Opaque finish                                                                                  | Glow wire test      | 650 °C                                                                                                   |
| Thermo-pressure with ball 70 °C              |                                                                                                | Family              | EGO SMART                                                                                                |
| User interface                               | The plate is equipped with a dot-matrix display and RGB LED strips                             |                     |                                                                                                          |