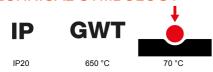

| Culoare                                       | Brown shade                                                 | Descriere               | 2 modul                                                          |
|-----------------------------------------------|-------------------------------------------------------------|-------------------------|------------------------------------------------------------------|
| Pentru montaj suport                          | GW16821N, GW16822N                                          | Sursă de alimentare     | Via one of the suitable connected devices installed within it or |
|                                               |                                                             |                         | via dedicated power supply unit GWA1700                          |
| Standard                                      | 2014/35/EU, 2014/30/EU, 2011/65/EU + 2015/863, EN           | Temperatură de funcțion | are -5 +45 °C                                                    |
|                                               | 62368-1, EN 55032, EN 55035, EN IEC 63000                   |                         |                                                                  |
| Relative humidity (non-condensative)  Max 93% |                                                             | Clasă de protecție IP   | IP20                                                             |
| Funcții                                       | System information/status with messages on the display and  | Material                | Painted technopolymer                                            |
|                                               | notifications by RGB LED strips.                            |                         |                                                                  |
| Finisare                                      | Finisaj mat                                                 | Glow test conductori    | 650 °C                                                           |
| Termo-presiune cu bilă                        | 70 °C                                                       | Familie                 | EGO SMART                                                        |
| User interface                                | The plate is equipped with a dot-matrix display and RGB LED |                         |                                                                  |
|                                               | strips                                                      |                         |                                                                  |

### **TECHNICAL SYMBOLOGY**