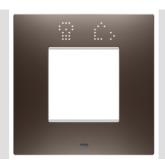

#### Connected SMART HOME

Smart plate can be used with Home Gateway for "CONNECTED SMART HOME" solutions. The EGO SMART plates integrate with the connected devices of the ChoruSmart system, they go beyond pure aesthetics and become an element of interaction with the user. The plates communicate with the other connected devices and, using RGB perimeter LED strips and a graphic display, can communicate operating statuses and any alarms detected by the smart functions that control the home to the user. The traditional EGO SMART and EGO plates can be used in the same system as they are designed to blend in perfectly.

| Culoare                                       | Brown shade                                                 | Descriere               | 2 modul                                                          |
|-----------------------------------------------|-------------------------------------------------------------|-------------------------|------------------------------------------------------------------|
| Pentru montaj suport                          | GW16821N, GW16822N                                          | Sursă de alimentare     | Via one of the suitable connected devices installed within it or |
|                                               |                                                             |                         | via dedicated power supply unit GWA1700                          |
| Standard                                      | 2014/35/EU, 2014/30/EU, 2011/65/EU + 2015/863, EN           | Temperatură de funcțion | are -5 +45 °C                                                    |
|                                               | 62368-1, EN 55032, EN 55035, EN IEC 63000                   |                         |                                                                  |
| Relative humidity (non-condensative)  Max 93% |                                                             | Clasă de protecție IP   | IP20                                                             |
| Funcții                                       | System information/status with messages on the display and  | Material                | Painted technopolymer                                            |
|                                               | notifications by RGB LED strips.                            |                         |                                                                  |
| Finisare                                      | Finisaj mat                                                 | Glow test conductori    | 650 °C                                                           |
| Termo-presiune cu bilă                        | 70 °C                                                       | Familie                 | EGO SMART                                                        |
| User interface                                | The plate is equipped with a dot-matrix display and RGB LED |                         |                                                                  |
|                                               | strips                                                      |                         |                                                                  |