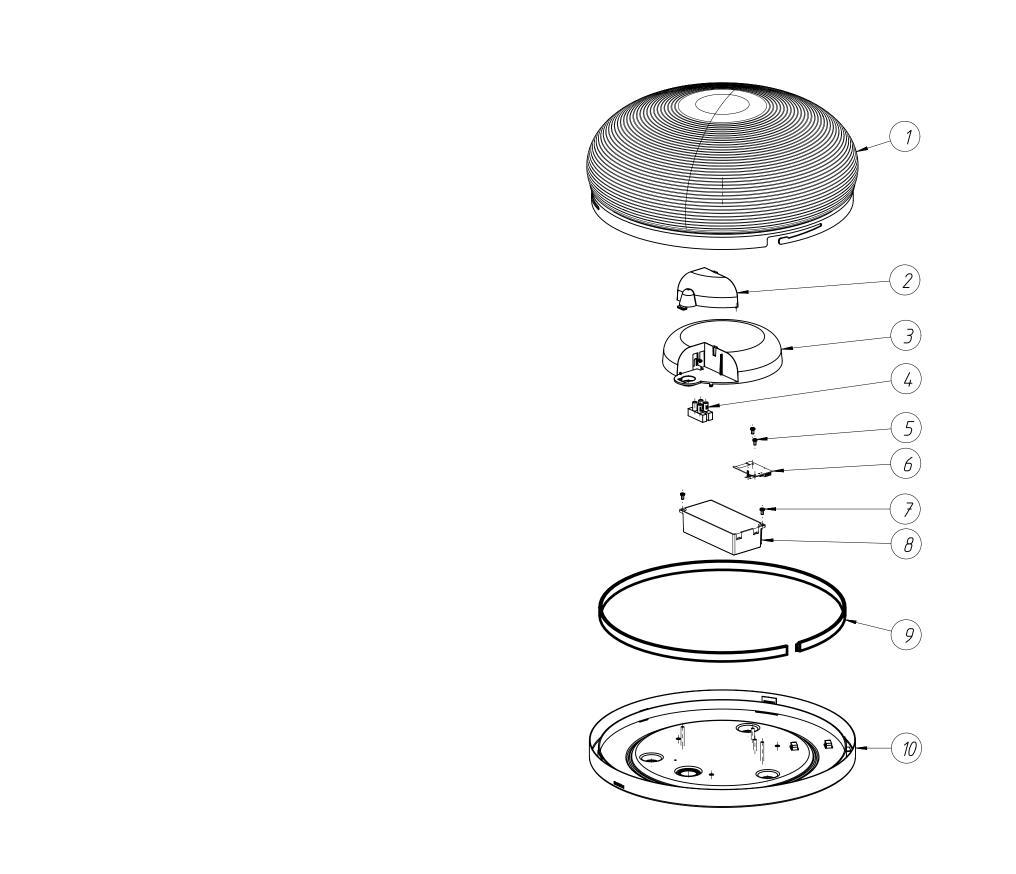

| #  | COMPONENT                  | QTY |
|----|----------------------------|-----|
| 1  | GLASS                      | 1   |
| 2  | COVER 1                    | 1   |
| 3  | COVER 2                    | 1   |
| 4  | TERMINAL BLOCK             | 1   |
| 5  | SCREW                      | 2   |
| 6  | LIGHT SOURCE - HUE CONNECT | 1   |
| 7  | SCREW                      | 2   |
| 8  | CONTROL GEAR - PSU         | 1   |
| 9  | LIGHT SOURCE - LED STRIP   | 1   |
| 10 | BASE                       | 1   |