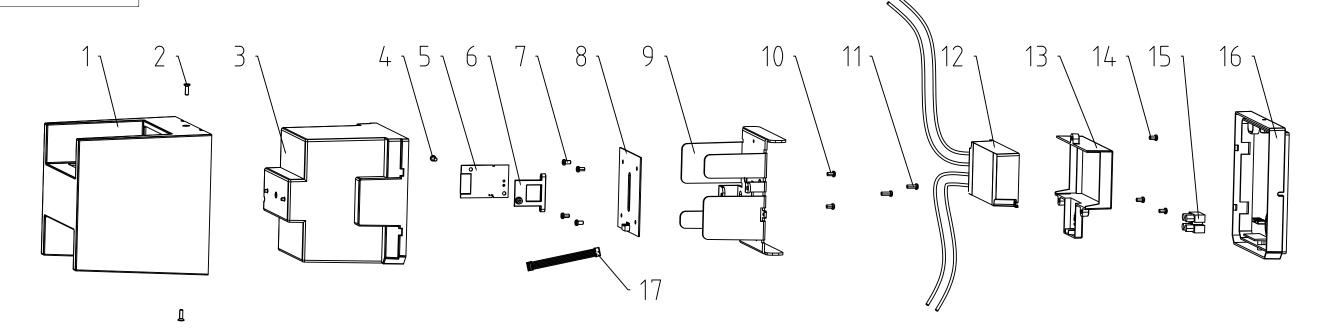

## hue

| #  | COMPONENT                  | QTY |
|----|----------------------------|-----|
| 1  | COVER                      | 1   |
| 2  | SCREW                      | 2   |
| 3  | DIFFUSER                   | 1   |
| 4  | SCREW                      | 1   |
| 5  | LIGHT SOURCE - HUE CONNECT | 1   |
| 6  | BRACKET                    | 1   |
| 7  | SCREW                      | 4   |
| 8  | LIGHT SOURCE - LED MODULE  | 1   |
| 9  | HEAT SINK                  | 1   |
| 10 | SCREW                      | 2   |
| 11 | SCREW                      | 2   |
| 12 | CONTROL GEAR - PSU         | 1   |
| 13 | PSU COVER                  | 1   |
| 14 | SCREW                      | 3   |
| 15 | TERMINAL BLOCK             | 1   |
| 16 | BASE                       | 1   |
| 17 | FLAT CABLE                 | 1   |

Warnings
Always make sure the luminaire is detached from the mains socket
Always make sure the DC cable is detached from the power supply
Staring at the operating light source may cause eye injury

| # | Disassemble/dismantle steps                                                                  | Tools needed                            |
|---|----------------------------------------------------------------------------------------------|-----------------------------------------|
| а | REMOVE COVER (1) BY UNSCREWING THE SCREWS (2)                                                | CROSS HEAD SCREW DRIVER                 |
| b | REMOVE BASE (16) FROM THE DIFFUSER (3)                                                       | FLAT HEAD SCREW DRIVER                  |
| C | REMOVE PSU COVER (13) BY UNSCREWING THE SCREWS (14)                                          | CROSS HEAD SCREW DRIVER                 |
| đ | REMOVE DIFFUSER (3) BY UNSCREWING THE SCREWS (11)                                            | CROSS HEAD SCREW DRIVER                 |
| е | REMOVE FLAT CABLE (17) FROM LIGHT SOURCE - LED MODULE (8) AND LIGHT SOURCE - HUE CONNECT (5) | -                                       |
| f | REMOVE WIRES OF CONTROL GEAR - PSU (12) FROM THE LIGHT SOURCE - HUE CONNTCT (5)              | FLATHEAD SCREWDRIVER OR WAGO TOOL #2065 |
| g | REMOVE THE CONTROL GEAR - PSU (12)                                                           | -                                       |
| h | REMOVE LIGHT SOURCE - HUE CONNECT (5) BY UNSCREWING THE SCREW (4)                            | CROSS HEAD SCREW DRIVER                 |
| i | REMOVE BRACKET (6) BY UNSCREWING THE SCREWS (10)                                             | CROSS HEAD SCREW DRIVER                 |
| j | REMOVE LIGHT SOURCE - LED MODULE (8) BY UNSCREWING THE SCREWS (7)                            | CROSS HEAD SCREW DRIVER                 |