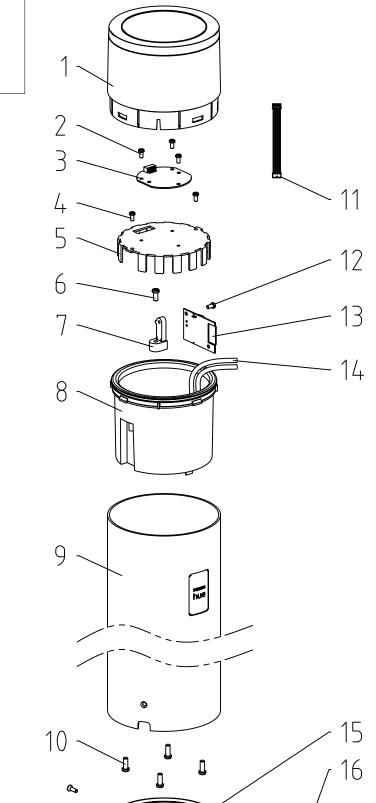

## **PHILIPS** hue

4

| #  | COMPONENT                  | QTY |
|----|----------------------------|-----|
| 1  | DIFFUSER                   | 1   |
| 2  | SCREW                      | 3   |
| 3  | LIGHT SOURCE - LED MODULE  | 1   |
| 4  | SCREW                      | 2   |
| 5  | HEAT SINK                  | 1   |
| 6  | SCREW                      | 1   |
| 7  | BRACKET                    | 1   |
| 8  | BOX                        | 1   |
| 9  | TUBE                       | 1   |
| 10 | SCREW                      | 4   |
| 11 | FLAT CABLE                 | 1   |
| 12 | SCREW                      | 1   |
| 13 | LIGHT SOURCE - HUE CONNECT | 1   |
| 14 | CABLE                      | 1   |
| 15 | BASE                       | 1   |
| 16 | SCREW                      | 3   |

| # | Disassemble/dismantle steps                                                                  | Tools needed                            |
|---|----------------------------------------------------------------------------------------------|-----------------------------------------|
| а | REMOVE BASE (15) BY UNSCREWING THE SCREWS (16)                                               | CROSS HEAD SCREW DRIVER                 |
| b | REMOVE THE TUBE (9) BY UNSCREWING THE SCREWS (10)                                            | CROSS HEAD SCREW DRIVER                 |
| С | REMOVE THE DIFFUSER (1)                                                                      | FLAT HEAD SCREW DRIVER                  |
| d | REMOVE FLAT CABLE (11) FROM THE LIGHT SOURCE - LED MODULE (3)                                | -                                       |
| е | REMOVE LIGHT SOURCE - LED MODULE (3) BY UNSCREWING THE SCREWS (2)                            | CROSS HEAD SCREW DRIVER                 |
| f | REMOVE HEAT SINK (5) BY UNSCREWING THE SCREWS (4)                                            | CROSS HEAD SCREW DRIVER                 |
| g | UNSCREW THE SCREW (6)                                                                        | CROSS HEAD SCREW DRIVER                 |
| h | REMOVE WIRES OF THE CABLE (14) FROM LIGHT SOURCE - HUE CONNECT (13)                          | FLATHEAD SCREWDRIVER OR WAGO TOOL #2065 |
| i | REMOVE THE LIGHT SOURCE - HUE CONNECT (13) FROM THE BRACKET (7) BY UNSCREWING THE SCREW (12) | CROSS HEAD SCREW DRIVER                 |