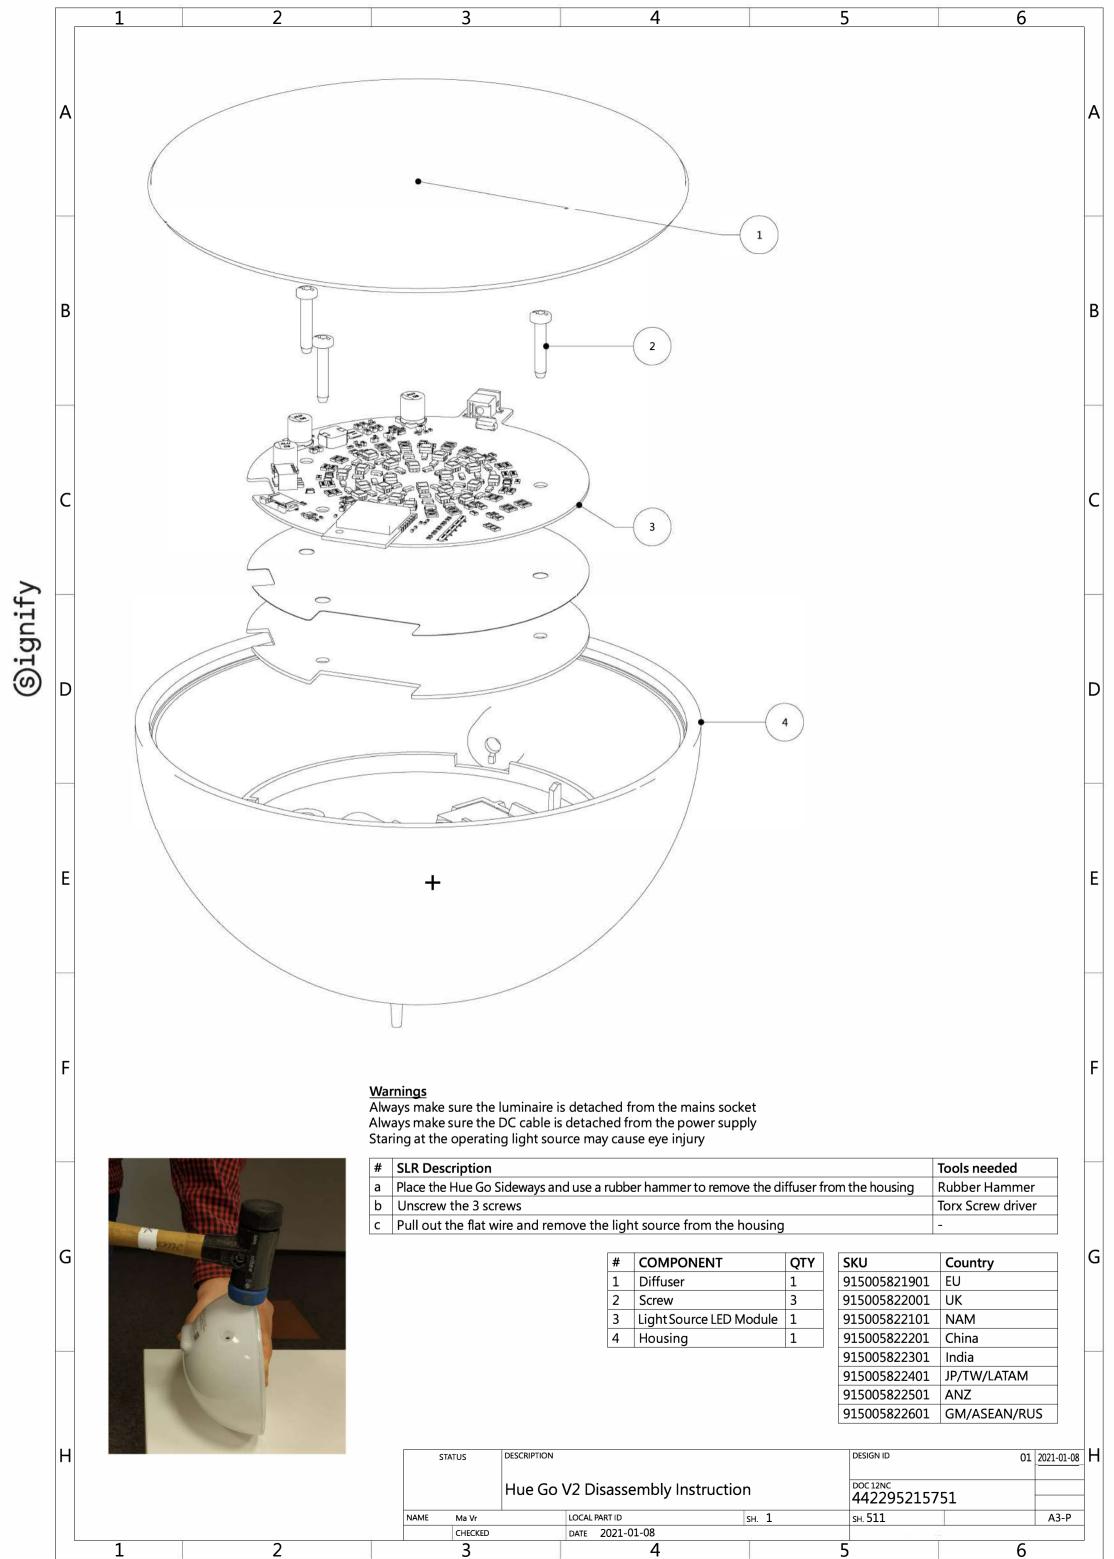

|   | Flace the fide do sideways and use a fubbel flammer to remove the diffuser from the flodsing | Rubber Hammer     |
|---|----------------------------------------------------------------------------------------------|-------------------|
| b | Unscrew the 3 screws                                                                         | Torx Screw driver |
| с | Pull out the flat wire and remove the light source from the housing                          | -                 |

|         |             | #                               | COMPONENT               | QTY | SKU                      | Country     | G          |
|---------|-------------|---------------------------------|-------------------------|-----|--------------------------|-------------|------------|
|         |             | 1                               | Diffuser                | 1   | 915005821901             | EU          |            |
|         |             | 2                               | Screw                   | 3   | 915005822001             | UK          |            |
|         |             | 3                               | Light Source LED Module | 1   | 915005822101             | NAM         |            |
|         |             | 4                               | Housing                 | 1   | 915005822201             | China       |            |
|         |             |                                 |                         |     | 915005822301             | India       |            |
|         |             |                                 |                         |     | 915005822401             | JP/TW/LATAM |            |
|         |             |                                 |                         |     | 915005822501             | ANZ         |            |
|         |             |                                 |                         | 93  | 915005822601             | GM/ASEAN/RU | S          |
| STATUS  | DESCRIPTION | e Go V2 Disassembly Instruction |                         |     | DESIGN ID 01             |             | 2021-01-08 |
|         | Hue Go      |                                 |                         |     | DOC 12NC<br>442295215751 |             |            |
| Ma Vr   |             | LOCAL PART ID                   | sн. 1                   |     | sн. <b>511</b>           |             | A3-P       |
| CHECKED |             | DATE 2021-01-08                 |                         |     |                          |             |            |
| 3       |             |                                 | 4                       |     | 5                        | 6           |            |