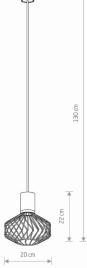

## CATALOGUE CARD

| LUMINAIRE MODEL                  | PICO               | CATALOGUE GROUP   | KATALOG 2022   |
|----------------------------------|--------------------|-------------------|----------------|
|                                  | 8862               | COUNTRY OF ORIGIN | MADE IN POLAND |
| LIGHT SOURCE                     | GU10               |                   |                |
| LIGHT SOURCES TYPE               | Replaceable        | _                 |                |
| MAXIMUM WATTAGE                  | 1x35W              |                   | l              |
| LAMP INCLUDES SOURCE OF LIGHT    | No                 |                   |                |
| NUMBER OF LIGHT SOURCES          | 1                  |                   |                |
| IP                               | IP20               |                   |                |
|                                  | Interior use       |                   |                |
| 囲(€岩) ④ 🖉 €)                     |                    |                   |                |
| PACKAGE DIMENSIONS 21<br>(L/W/H) | Lcm/21cm/22,5cm    |                   |                |
| NET/GROSS WEIGHT                 | 0,98kg/1,15kg      |                   |                |
| ASSEMBLY METHOD                  | Bridge             |                   |                |
| LEADING/SUPPLEMENTARY COLOR      | Black,Brass        |                   |                |
| MATERIALS Painted steel,         | Brass-plated steel |                   |                |
| STYLE                            | Modern             |                   |                |
| ELECTRICAL SECURITY CLASS        | I                  | DIMENSIONS        |                |
| POWER SUPPLY ~2                  | 20-230V/50/60Hz    |                   |                |
|                                  |                    |                   |                |
|                                  |                    |                   |                |
|                                  |                    |                   |                |