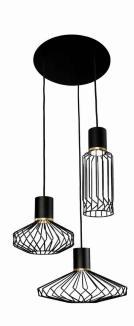

| Nov | vodv | orsl |
|-----|------|------|
|-----|------|------|

| LUMINAIRE MODEL               | PICO        |
|-------------------------------|-------------|
|                               | 8863        |
| LIGHT SOURCE                  | GU10        |
| LIGHT SOURCES TYPE            | Replaceable |
| MAXIMUM WATTAGE               | 3x35W       |
| LAMP INCLUDES SOURCE OF LIGHT | No          |
| NUMBER OF LIGHT SOURCES       | 3           |
| IP                            | IP20        |

## ERE C € 2K 🕑 🖉 🗇 🕀

| PACKAGE DIMENSIO<br>(L/W/H) | NS            | 43cm/33cm/29cm      |
|-----------------------------|---------------|---------------------|
| NET/GROSS WEIGHT            | Г             | 3,34kg/4,06kg       |
| ASSEMBLY METHOD             | 1             | Direct assembly     |
| LEADING/SUPPLEME            | NTARY COLOR   | Black,Brass         |
| MATERIALS                   | Painted steel | Brass-plated steel, |
| STYLE                       |               | Modern              |
| ELECTRICAL SECURITY CLASS   |               | I                   |
| POWER SUPPLY                | ~             | 220-230V/50/60Hz    |
|                             |               |                     |