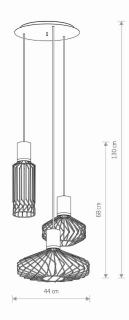

DIMENSIO<br>(L/W/H) | NS            | 43cm/33cm/29cm      |
|-----------------------------|---------------|---------------------|
| NET/GROSS WEIGHT            | Г             | 3,34kg/4,06kg       |
| ASSEMBLY METHOD             | 1             | Direct assembly     |
| LEADING/SUPPLEME            | NTARY COLOR   | Black,Brass         |
| MATERIALS                   | Painted steel | Brass-plated steel, |
| STYLE                       |               | Modern              |
| ELECTRICAL SECURITY CLASS   |               | I                   |
| POWER SUPPLY                | ~             | 220-230V/50/60Hz    |
|                             |               |                     |

PICO CATALOGUE GROUP COUNTRY OF ORIGIN

## **CATALOGUE CARD**

KATALOG 2022 MADE IN POLAND



## DIMENSIONS





## ki LIGHTING