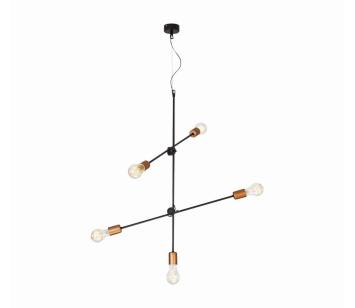

NET/GROSS WEIGHT 1,53kg/1,83kg
ASSEMBLY METHOD Bridge

ASSEMBLY METHOD Bridge
LEADING/SUPPLEMENTARY COLOR Black,Brass
MATERIAL C. Printed by the second colors of the sec

MATERIALS Painted steel
STYLE Industrial