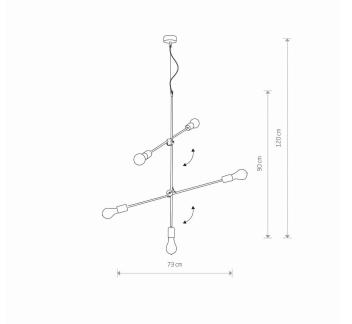

NUMBER OF LIGHT SOURCES

IP

IP20

Interior use

FACKAGE DIMENSIONS

ENERGY A STATE OF THE PACKAGE DIMENSIONS

13cm/13cm/99cm

(L/W/H)