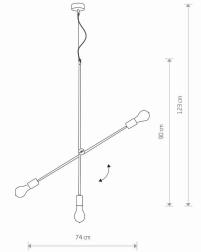

## CATALOGUE CARD

| LUMINAIRE MODEL                         | STICKS            | CATALOGUE GROUP   | KATALOG 2022   |
|-----------------------------------------|-------------------|-------------------|----------------|
|                                         | 6268              | COUNTRY OF ORIGIN | MADE IN POLAND |
| LIGHT SOURCE                            | E27               |                   |                |
| LIGHT SOURCES TYPE                      | Replaceable       |                   |                |
| MAXIMUM WATTAGE                         | 3x60W             |                   | •              |
| LAMP INCLUDES SOURCE OF LIGHT           | No                |                   |                |
| NUMBER OF LIGHT SOURCES                 | 3                 |                   |                |
| IP                                      | IP20              |                   |                |
|                                         | Interior use      | ,                 |                |
| ERE C E FR 🛞 🕱 🕁                        |                   |                   |                |
| PACKAGE DIMENSIONS<br>(L/W/H)           | 17cm/17cm/75cm    |                   |                |
| NET/GROSS WEIGHT                        | 0,995kg/1,265kg   |                   |                |
| ASSEMBLY METHOD                         | Bridge            | 674               |                |
| LEADING/SUPPLEMENTARY COLOR Black,Brass |                   |                   | 6              |
| MATERIALS                               | Painted steel     |                   |                |
| STYLE                                   | Industrial        |                   |                |
| ELECTRICAL SECURITY CLASS               | I                 | DIMENSIONS        |                |
| POWER SUPPLY                            | -220-230V/50/60Hz |                   |                |
|                                         |                   |                   |                |