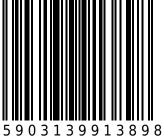

## CATALOGUE CARD

| LUMINAIRE MODEL               | TWIG<br>9138    | CATALOGUE GROUP<br>COUNTRY OF ORIGIN | KATALOG 2022<br>MADE IN POLAND |
|-------------------------------|-----------------|--------------------------------------|--------------------------------|
| LIGHT SOURCE                  | E27             |                                      |                                |
| LIGHT SOURCES TYPE            | Replaceable     |                                      |                                |
| MAXIMUM WATTAGE               | 6x60W           |                                      |                                |
| LAMP INCLUDES SOURCE OF LIGHT | No              |                                      |                                |
| NUMBER OF LIGHT SOURCES       | 6               |                                      |                                |
| IP                            | IP20            |                                      |                                |
|                               | Interior use    |                                      |                                |
| ERE C E YK 🕑 🗷 🏠 🤅            | =               |                                      |                                |
| PACKAGE DIMENSIONS (L/W/H)    | 51cm/51cm/11cm  |                                      |                                |
| NET/GROSS WEIGHT              | 1,75kg/2,5kg    |                                      |                                |
| ASSEMBLY METHOD               | Bridge          |                                      |                                |
| LEADING/SUPPLEMENTARY COLOR   | Black           |                                      |                                |
| MATERIALS                     | Painted steel   |                                      |                                |
| STYLE                         | Modern          |                                      |                                |
| ELECTRICAL SECURITY CLASS     | I               | DIMENSIONS                           |                                |
| POWER SUPPLY ~2               | 20-230V/50/60Hz |                                      |                                |
|                               |                 |                                      |                                |