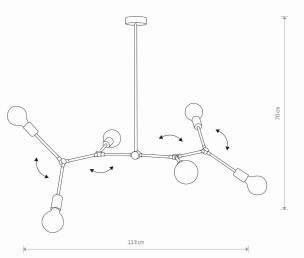

## CATALOGUE CARD

| LUMINAIRE MODEL               | TWIG<br>9138    | CATALOGUE GROUP<br>COUNTRY OF ORIGIN | KATALOG 2022<br>MADE IN POLAND |
|-------------------------------|-----------------|--------------------------------------|--------------------------------|
| LIGHT SOURCE                  | E27             |                                      |                                |
| LIGHT SOURCES TYPE            | Replaceable     |                                      |                                |
| MAXIMUM WATTAGE               | 6x60W           |                                      |                                |
| LAMP INCLUDES SOURCE OF LIGHT | No              |                                      |                                |
| NUMBER OF LIGHT SOURCES       | 6               |                                      |                                |
| IP                            | IP20            |                                      |                                |
|                               | Interior use    |                                      |                                |
| ERE C E YK 🕑 🗷 🏠 🤅            | =               |                                      |                                |
| PACKAGE DIMENSIONS (L/W/H)    | 51cm/51cm/11cm  |                                      |                                |
| NET/GROSS WEIGHT              | 1,75kg/2,5kg    |                                      |                                |
| ASSEMBLY METHOD               | Bridge          |                                      |                                |
| LEADING/SUPPLEMENTARY COLOR   | Black           |                                      |                                |
| MATERIALS                     | Painted steel   |                                      |                                |
| STYLE                         | Modern          |                                      |                                |
| ELECTRICAL SECURITY CLASS     | I               | DIMENSIONS                           |                                |
| POWER SUPPLY ~2               | 20-230V/50/60Hz |                                      |                                |
|                               |                 |                                      |                                |