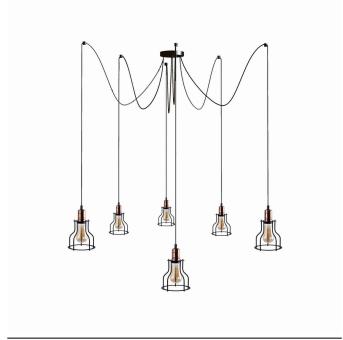

## **CATALOGUE CARD**

LUMINAIRE MODEL WORKSHOP 9631

CATALOGUE GROUP **COUNTRY OF ORIGIN** 

**KATALOG 2022 MADE IN POLAND** 

LIGHT SOURCE **E27** LIGHT SOURCES TYPE Replaceable MAXIMUM WATTAGE 6x60W LAMP INCLUDES SOURCE OF LIGHT No NUMBER OF LIGHT SOURCES 6 ΙP **IP20** 

Interior use

**Industrial** 

PACKAGE DIMENSIONS

41,5cm/41,5cm/19cm

(L/W/H)

**NET/GROSS WEIGHT** 3,54kg/4,25kg ASSEMBLY METHOD **Direct assembly** LEADING/SUPPLEMENTARY COLOR Black,Copper Painted steel, Copper-clad steel MATERIALS