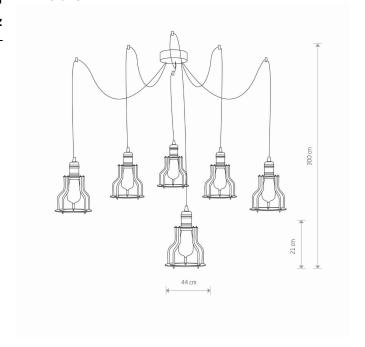

Interior use

**Industrial** 

PACKAGE DIMENSIONS

41,5cm/41,5cm/19cm

(L/W/H)

**NET/GROSS WEIGHT** 3,54kg/4,25kg ASSEMBLY METHOD **Direct assembly** LEADING/SUPPLEMENTARY COLOR Black,Copper Painted steel, Copper-clad steel MATERIALS