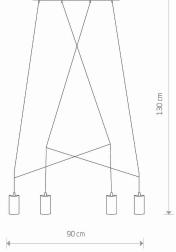

## CATALOGUE CARD

| LUMINAIRE MODEL               | IMBRIA<br>9191              | CATALOGUE GROUP<br>COUNTRY OF ORIGIN | KATALOG 2022<br>MADE IN POLAND |
|-------------------------------|-----------------------------|--------------------------------------|--------------------------------|
|                               |                             |                                      | MADE IN FOLAND                 |
| LIGHT SOURCE                  | GU10                        |                                      |                                |
| LIGHT SOURCES TYPE            | Replaceable                 |                                      |                                |
| MAXIMUM WATTAGE               | 35W                         |                                      |                                |
| LAMP INCLUDES SOURCE O        | DF LIGHT No                 |                                      |                                |
| NUMBER OF LIGHT SOURC         | ES 4                        |                                      |                                |
| IP                            | IP20                        |                                      |                                |
|                               | Interior use                |                                      |                                |
| EHE C € 24 🛞 🤅                |                             |                                      |                                |
| PACKAGE DIMENSIONS<br>(L/W/H) | 68cm/12cm/8.5cm             |                                      |                                |
| NET/GROSS WEIGHT              | 2.1kg/2.2kg                 |                                      |                                |
| ASSEMBLY METHOD               | Bridge                      |                                      |                                |
| LEADING/SUPPLEMENTARY         | COLOR White                 |                                      |                                |
| MATERIALS                     | Painted steel,Braided cable |                                      |                                |
| STYLE                         | Modern                      |                                      |                                |
| ELECTRICAL SECURITY CLASS     |                             | DIMENSIONS                           |                                |
| POWER SUPPLY                  | ~220-230V/50/60Hz           |                                      |                                |
|                               |                             |                                      |                                |