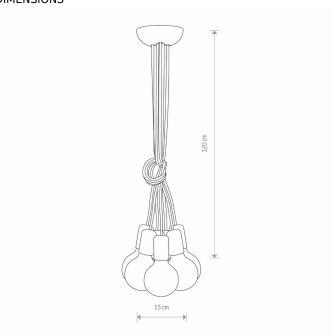

MATERIALS

Braided cable, Painted steel, Copper-

clad steel

**ELECTRICAL SECURITY CLASS** 

**POWER SUPPLY** ~220-230V/50/60Hz

**I** DIMENSIONS