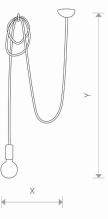

## CATALOGUE CARD

| LUMINAIRE MODEL               | SPIDER<br>9745        | CATALOGUE GROUP<br>COUNTRY OF ORIGIN | KATALOG 2022<br>MADE IN POLAND |
|-------------------------------|-----------------------|--------------------------------------|--------------------------------|
| LIGHT SOURCE                  | E27                   |                                      |                                |
| LIGHT SOURCES TYPE            | Replaceable           |                                      |                                |
| MAXIMUM WATTAGE               | 1x60W                 |                                      | Ŷ                              |
| LAMP INCLUDES SOURCE OF LIGH  | T <b>No</b>           |                                      |                                |
| NUMBER OF LIGHT SOURCES       | 1                     | [0]                                  |                                |
| IP                            | IP20                  | $\bigcirc$ $\land$                   |                                |
|                               | Interior use          |                                      | $\bigcirc$                     |
| ERICE 24 🕑 🗷 🗧                | }⊕                    |                                      |                                |
| PACKAGE DIMENSIONS<br>(L/W/H) | 17cm/12cm/14cm        |                                      |                                |
| NET/GROSS WEIGHT              | 0,34kg/0,48kg         |                                      |                                |
| ASSEMBLY METHOD               | Bridge                | A                                    |                                |
| LEADING/SUPPLEMENTARY COLOR   | White                 |                                      |                                |
| MATERIALS Braide              | d cable,Painted steel |                                      |                                |
| STYLE                         | Modern                |                                      |                                |
| ELECTRICAL SECURITY CLASS     | I                     | DIMENSIONS                           |                                |
| POWER SUPPLY                  | ~220-230V/50/60Hz     |                                      |                                |
|                               |                       | X+Y=max                              | 300 cm                         |
|                               |                       |                                      |                                |