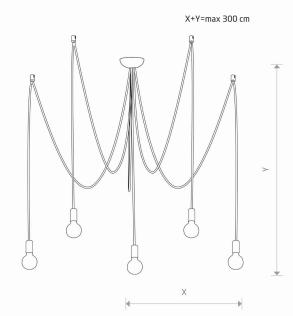

## CATALOGUE CARD

| LUMINAIRE MODEL               | SPIDER                | CATALOGUE GROUP   | KATALOG 2022   |
|-------------------------------|-----------------------|-------------------|----------------|
|                               | 9744                  | COUNTRY OF ORIGIN | MADE IN POLAND |
| LIGHT SOURCE                  | E27                   |                   |                |
| LIGHT SOURCES TYPE            | Replaceable           |                   |                |
| MAXIMUM WATTAGE               | 5x60W                 |                   | ×              |
| LAMP INCLUDES SOURCE OF LIGH  | T <b>No</b>           | <u></u>           |                |
| NUMBER OF LIGHT SOURCES       | 5                     |                   |                |
| IP                            | IP20                  |                   |                |
|                               | Interior use          |                   |                |
| ERE C E 24 🕑 🗷 🗧              | Ŋ₽                    |                   |                |
| PACKAGE DIMENSIONS<br>(L/W/H) | 21cm/21cm/13cm        |                   |                |
| NET/GROSS WEIGHT              | 1,16kg/1,49kg         | ( <b>A</b> ) _    |                |
| ASSEMBLY METHOD               | Bridge                |                   | ð.             |
| LEADING/SUPPLEMENTARY COLOF   | White                 |                   |                |
| MATERIALS Braide              | d cable,Painted steel |                   |                |
| STYLE                         | Modern                |                   |                |
| ELECTRICAL SECURITY CLASS     | I                     | DIMENSIONS        |                |
| POWER SUPPLY                  | ~220-230V/50/60Hz     |                   | X+Y=max 300 cm |
|                               |                       | R Â T             |                |