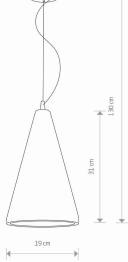

## **CATALOGUE CARD**

| LUMINAIRE MODEL                                                                                         | VOLCANO L<br>6852                         | CATALOGUE GROUP<br>COUNTRY OF ORIGIN | KATALOG 2022<br>MADE IN POLAND |
|---------------------------------------------------------------------------------------------------------|-------------------------------------------|--------------------------------------|--------------------------------|
| LIGHT SOURCE                                                                                            | E27                                       |                                      |                                |
| LIGHT SOURCES TYPE                                                                                      | Replaceable                               |                                      |                                |
| MAXIMUM WATTAGE                                                                                         | 1x60W                                     |                                      | R                              |
| LAMP INCLUDES SOURCE OF LIGHT                                                                           | No                                        |                                      | )                              |
| NUMBER OF LIGHT SOURCES                                                                                 | 1                                         |                                      |                                |
| IP                                                                                                      | IP20                                      | (                                    |                                |
|                                                                                                         | Interior use                              |                                      |                                |
| ERECEVENES ELEMENTIONS<br>(L/W/H)<br>NET/GROSS WEIGHT<br>ASSEMBLY METHOD<br>LEADING/SUPPLEMENTARY COLOR | 35cm/21cm/21cm<br>2,57kg/2,96kg<br>Bridge |                                      |                                |
| MATERIALS Concrete,P                                                                                    | ainted steel,Chrome                       |                                      |                                |
| STYLE                                                                                                   | Modern                                    |                                      |                                |
| ELECTRICAL SECURITY CLASS                                                                               | I                                         | DIMENSIONS                           |                                |
| POWER SUPPLY                                                                                            | ~220-230V/50/60Hz                         |                                      |                                |
|                                                                                                         |                                           |                                      |                                |