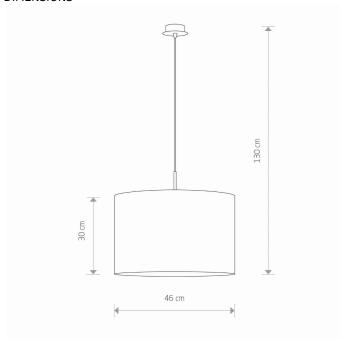

**MATERIALS** Fabric, Painted steel

STYLE

**ELECTRICAL SECURITY CLASS** 

**POWER SUPPLY** ~220-230V/50/60Hz

5903139538497

**Modern** DIMENSIONS