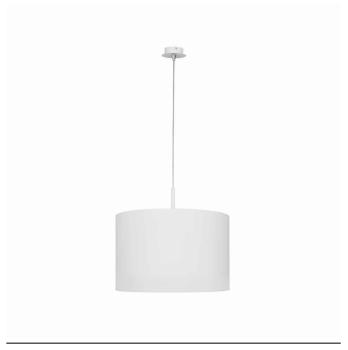

## **CATALOGUE CARD**

LUMINAIRE MODEL 5384

ALICE L CATALOGUE GROUP **COUNTRY OF ORIGIN** 

**KATALOG 2022 MADE IN POLAND** 

LIGHT SOURCE **E27** LIGHT SOURCES TYPE Replaceable MAXIMUM WATTAGE 1x60W LAMP INCLUDES SOURCE OF LIGHT No NUMBER OF LIGHT SOURCES 1 ΙP **IP20** 

**MATERIALS** Fabric, Painted steel

STYLE

**ELECTRICAL SECURITY CLASS** 

**POWER SUPPLY** ~220-230V/50/60Hz

5903139538497

**Modern** DIMENSIONS