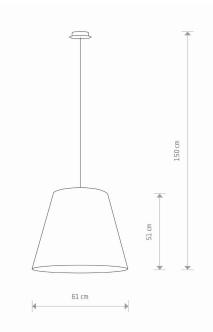

|
| IP                            | IP20        |                   |
|                               |             |                   |

Interior use

# ERE C € 2K 🕑 🖉 🗇 🕀

| PACKAGE DIMENSIONS<br>(L/W/H) | 63cm/63cm/53cm       |
|-------------------------------|----------------------|
| NET/GROSS WEIGHT              | 7,145kg/7,645kg      |
| ASSEMBLY METHOD               | Bridge               |
| LEADING/SUPPLEMENTARY COLOR   | Black                |
| MATERIALS                     | Fabric,Painted steel |
| STYLE                         | Modern               |
| ELECTRICAL SECURITY CLASS     | I                    |
| POWER SUPPLY                  | ~220-230V/50/60Hz    |
|                               |                      |

# COUNTRY OF ORIGIN 7



#### DIMENSIONS





## **CATALOGUE CARD**

KATALOG 2022 MADE IN POLAND