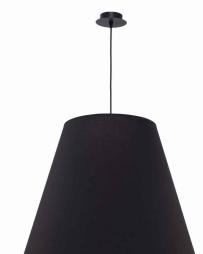

### Nowodvorski LIGHTING

| LUMINAIRE MODEL               | MOSS        | CATALOGUE GROUP   |
|-------------------------------|-------------|-------------------|
|                               | 9737        | COUNTRY OF ORIGIN |
| LIGHT SOURCE                  | E27         |                   |
| LIGHT SOURCES TYPE            | Replaceable |                   |
| MAXIMUM WATTAGE               | 3x60W       |                   |
| LAMP INCLUDES SOURCE OF LIGHT | No          |                   |
| NUMBER OF LIGHT SOURCES       | 3           |                   |
| IP                            | IP20        |                   |
|                               |             |                   |

# ERE C € 2K 🕑 🖉 🗇 🕀

| PACKAGE DIMENSIONS<br>(L/W/H) | 63cm/63cm/53cm       |
|-------------------------------|----------------------|
| NET/GROSS WEIGHT              | 7,145kg/7,645kg      |
| ASSEMBLY METHOD               | Bridge               |
| LEADING/SUPPLEMENTARY COLOR   | Black                |
| MATERIALS                     | Fabric,Painted steel |
| STYLE                         | Modern               |
| ELECTRICAL SECURITY CLASS     | I                    |
| POWER SUPPLY                  | ~220-230V/50/60Hz    |
|                               |                      |