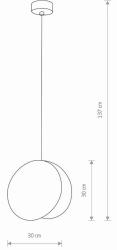

## CATALOGUE CARD

| LUMINAIRE MODEL               | WHEEL               | CATALOGUE GROUP   | KATALOG 2022   |
|-------------------------------|---------------------|-------------------|----------------|
|                               | 9028                | COUNTRY OF ORIGIN | MADE IN POLAND |
| LIGHT SOURCE                  | E27                 |                   |                |
| LIGHT SOURCES TYPE            | Replaceable         |                   |                |
| MAXIMUM WATTAGE               | 1x40W               | 6                 |                |
| LAMP INCLUDES SOURCE OF LIGHT | No                  |                   |                |
| NUMBER OF LIGHT SOURCES       | 1                   |                   |                |
| IP                            | IP20                |                   |                |
|                               | Interior use        |                   |                |
| EAE C E LA 🕑 🗷 🐔              | }                   |                   |                |
| PACKAGE DIMENSIONS<br>(L/W/H) | 31cm/31cm/11cm      |                   |                |
| NET/GROSS WEIGHT              | 0,95kg/1,26kg       |                   |                |
| ASSEMBLY METHOD               | Bridge              |                   |                |
| LEADING/SUPPLEMENTARY COLOR   | Gold,Black          |                   |                |
| MATERIALS PI                  | ywood,Painted steel |                   |                |
| STYLE                         | Modern              |                   |                |
| ELECTRICAL SECURITY CLASS     | I                   | DIMENSIONS        |                |
| POWER SUPPLY                  | ~220-230V/50/60Hz   |                   |                |