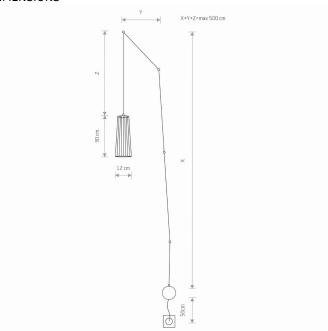

**STYLE Scandinavian** 

**ELECTRICAL SECURITY CLASS** 

**POWER SUPPLY** ~220-230V/50/60Hz

**I** DIMENSIONS