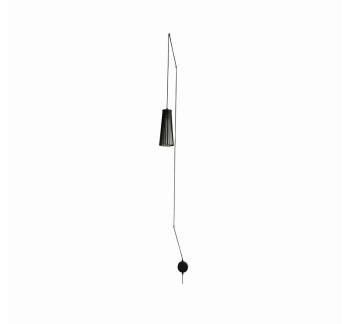

## **CATALOGUE CARD**

LUMINAIRE MODEL 9264

**DOVER** CATALOGUE GROUP **COUNTRY OF ORIGIN** 

**KATALOG 2022 MADE IN POLAND** 

LIGHT SOURCE **GU10** LIGHT SOURCES TYPE Replaceable MAXIMUM WATTAGE 1x35W LAMP INCLUDES SOURCE OF LIGHT No NUMBER OF LIGHT SOURCES 1 ΙP **IP20** Interior use

ENIC € EK ( ♣ 4)

PACKAGE DIMENSIONS (L/W/H)

40cm/20cm/15cm

**NET/GROSS WEIGHT** 0,65kg/0,97kg ASSEMBLY METHOD **Bridge + conductor with plug** 

LEADING/SUPPLEMENTARY COLOR Black, Brass

MATERIALS Plywood, Braided cable, Painted steel

**STYLE Scandinavian** 

**ELECTRICAL SECURITY CLASS** 

**POWER SUPPLY** ~220-230V/50/60Hz

**I** DIMENSIONS